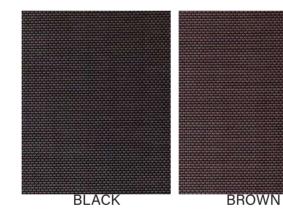

# **COLOR FINISHES**

nticorrosive primer and protective Alacquers are applied to the paint to withstand the elements of nature for many years to come.

## **ACRYLIC PAINT COLORS**

COPPER VEIN

**POWDER COATINGS** 

**BLACK TEXTURED** 

RUST

RUST

**TEXTURED** COPPER

186 www.sanjuanironworks.com