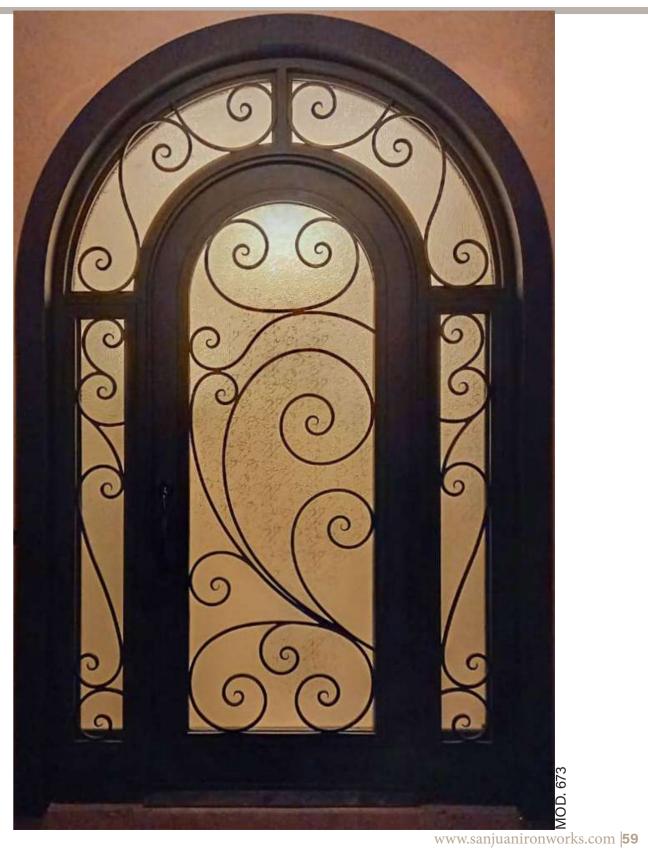

www.sanjuanironworks.com |57

**56** www.sanjuanironworks.com

60 www.sanjuanironworks.com

In **San Juan Iron** we pride ourselves on our ability to control all aspects of the process, from design to installation. Our artisans know that small details make the big difference.

We put great attention to detail; our superior craftsmanship is reflected in the fluidity of scrollworks, the seemless welding and the hand-twisted scrolls that are used in our doors.

All of our doors have tempered double pane 7/8" thick windows for energy efficiency and noise reduction.