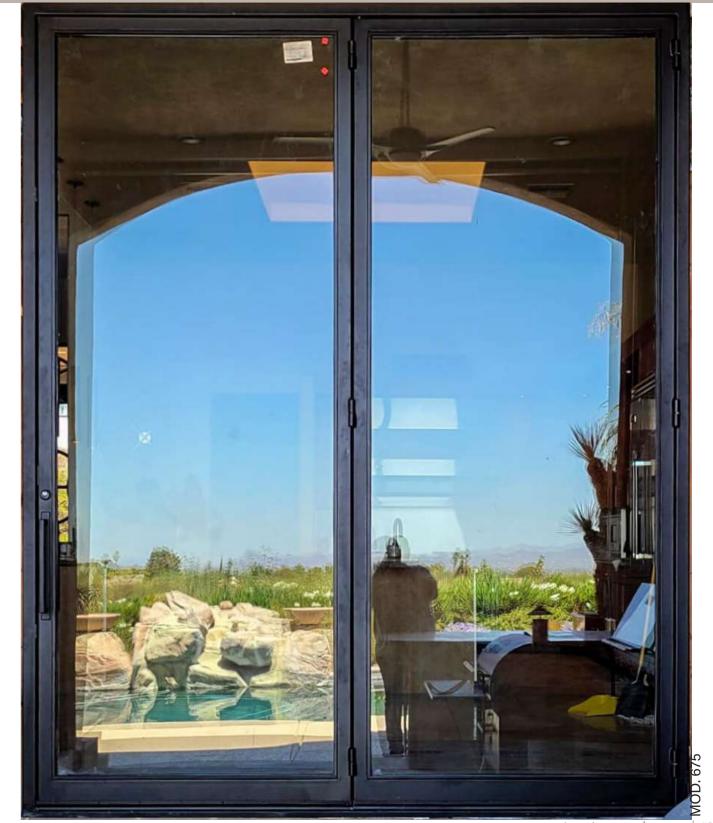

Bifold doors will create an impressive connection between the inside of your home and the outside.

San Juan Iron bifold doors give a cosmopolitan and elegant look to your home.

Additionally, our doors magnify your home's appearance, increasing its value immediately.

Our doors can be built to your exact specifications; any size, design, or shape.

162 ww

164 www.sanjuanironworks.com

At **San Juan Iron** we have experience in all project types: residential, commercial, and historical buildings.