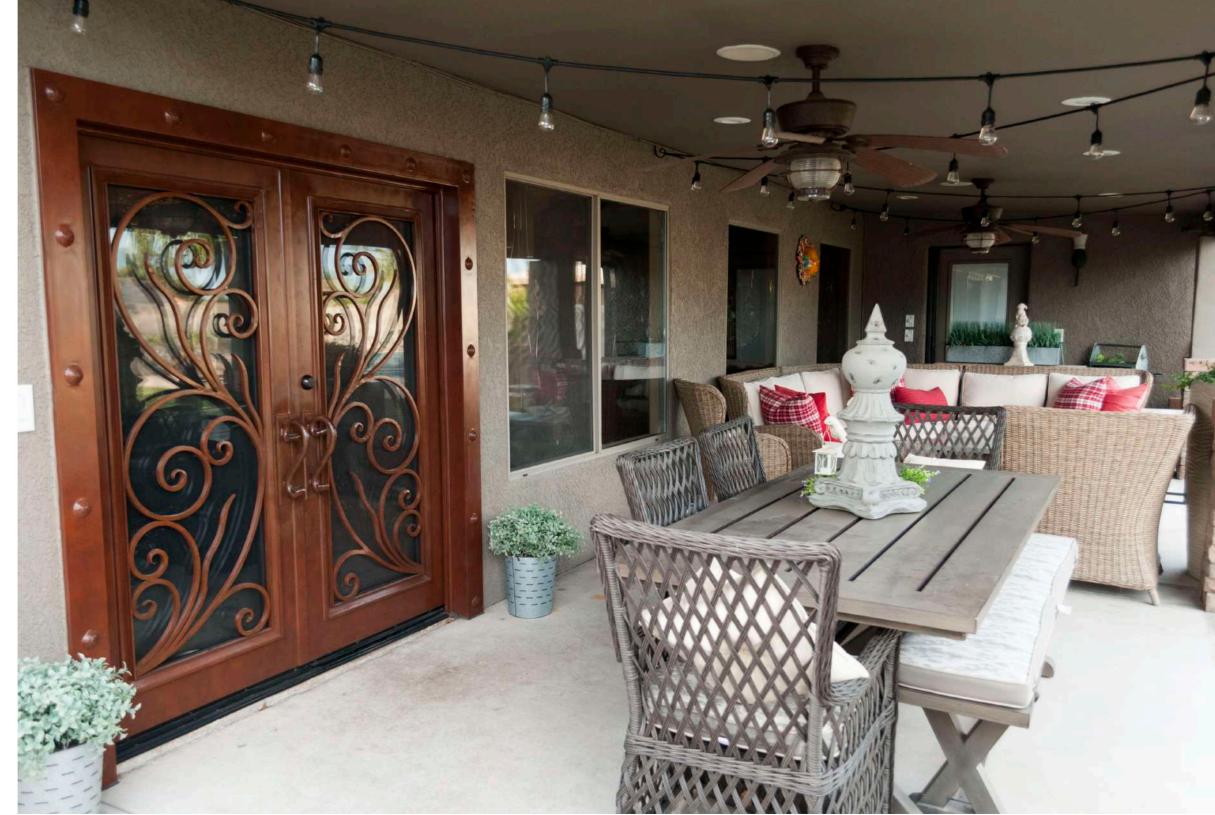

Our contemporary entry doors are a luxurious addition to your home.

The sleek lines and large glass windows allow natural light into your home giving it a clean and stylish look.

The overlayed handhammered copper sheets in this iron door give it a modern and elegant style.

San Juan Iron doors are built with truly distinctive features to enhance energy efficiency and smooth operation.

Our main entrance doors help your home become beautifully luxurious.

MOD. 642

22 www.sanjuanironworks.com