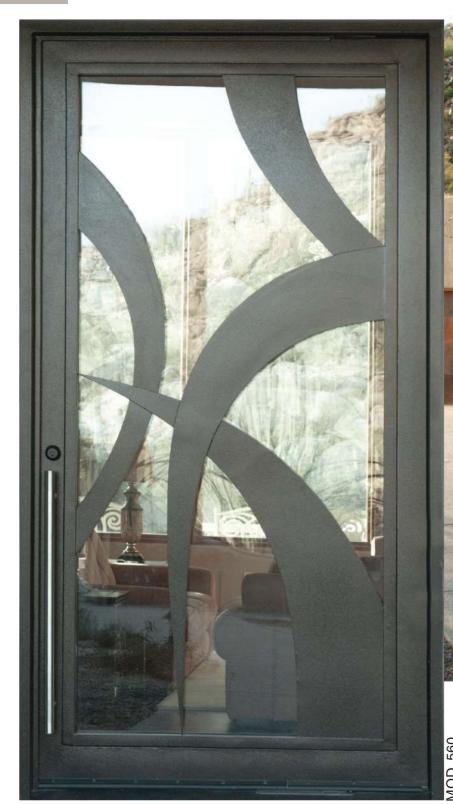

Our contemporary entry doors are a luxurious addition to your home.

The sleek lines and large glass windows allow natural light into your home giving it a clean and stylish look.

The overlayed handhammered copper sheets in this iron door give it a modern and elegant style.