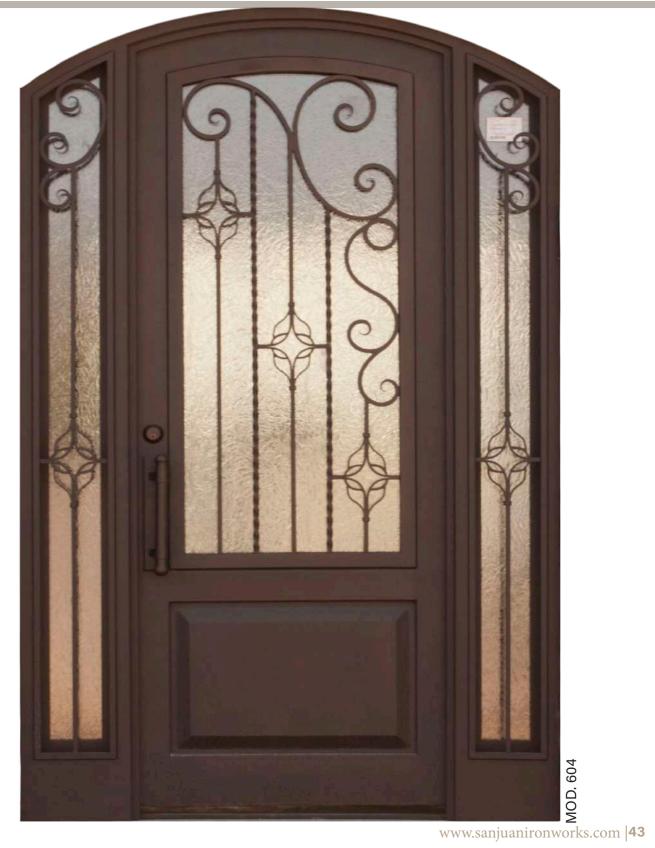

lass windows allow natural light into your home giving it a clean and stylish look.

The overlayed handhammered copper sheets in this iron door give it a modern and elegant style.



















San Juan Iron doors are built with truly distinctive features to enhance energy efficiency and smooth operation.







Our main entrance doors help your home become beautifully luxurious.



MOD. 642









22 www.sanjuanironworks.com



The superior design, materials, and artistry of **San Juan Iron** doors will make you feel proud about your property.

Our superior quality increases the value of your home.









28 www.sanjuanironworks.com





30 www.sanjuanironworks.com

www.sanjuanironworks.com |31











**36** www.sanjuanironworks.com

www.sanjuanironworks.com |37















www.sanjuanironworks.com











MOD. 548









48 www.sanjuanironworks.com











52 www.sanjuanironworks.com

www.sanjuanironworks.com |53







www.sanjuanironworks.com |57

**56** www.sanjuanironworks.com







60 www.sanjuanironworks.com









In **San Juan Iron** we pride ourselves on our ability to control all aspects of the process, from design to installation. Our artisans know that small details make the big difference.

We put great attention to detail; our superior craftsmanship is reflected in the fluidity of scrollworks, the seemless welding and the hand-twisted scrolls that are used in our doors.

All of our doors have tempered double pane 7/8" thick windows for energy efficiency and noise reduction.

Windows are completely operable, this facilitates the cle