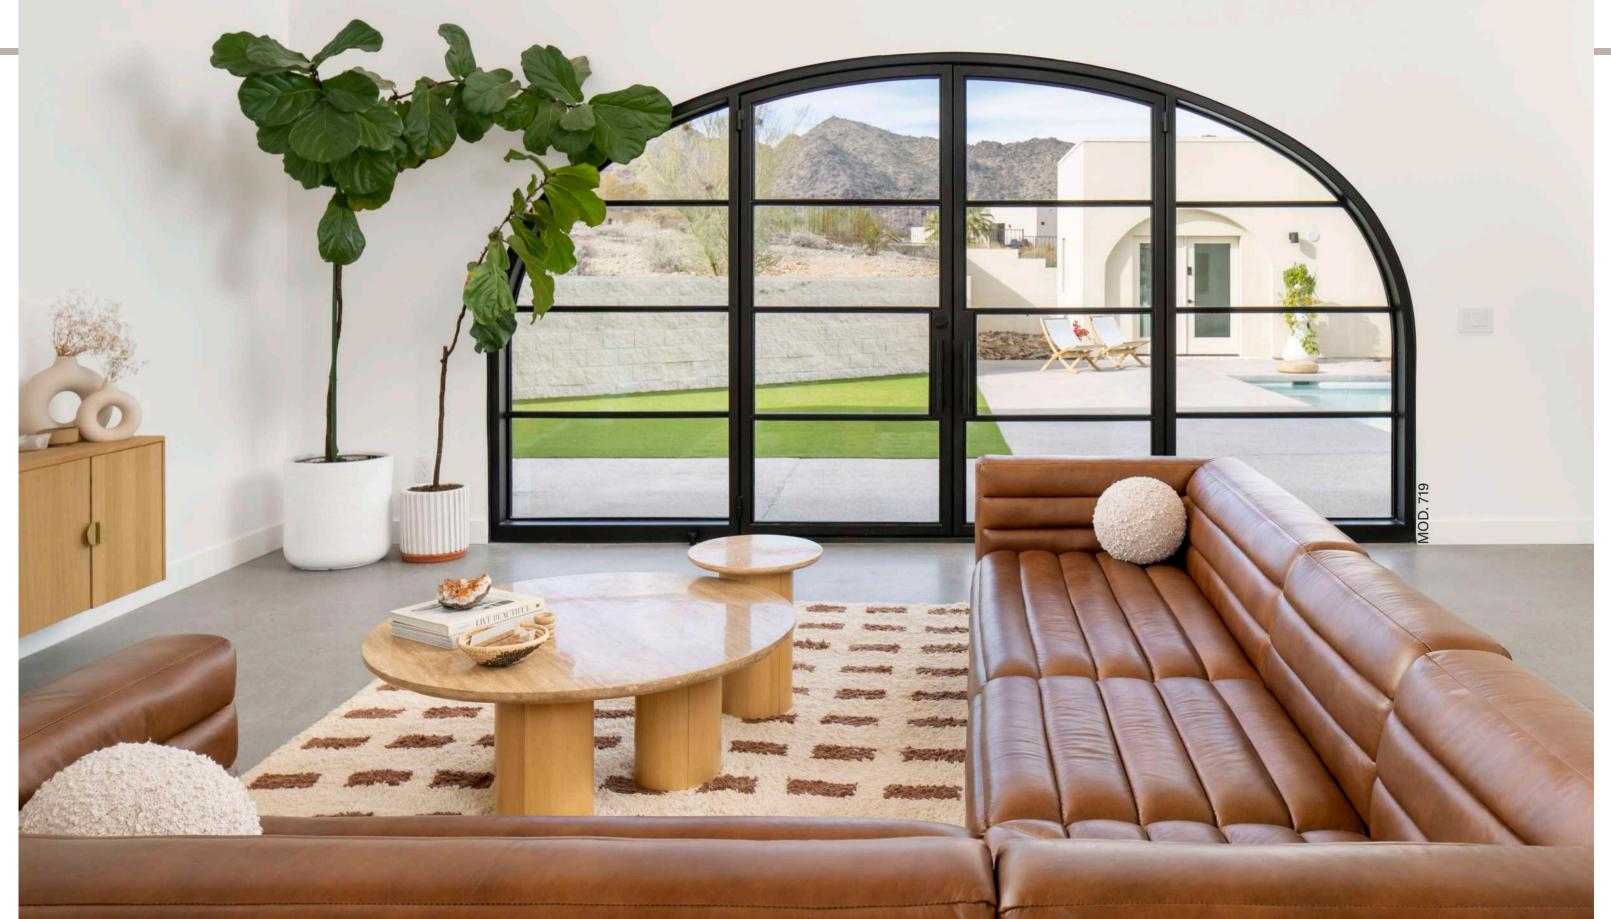

Our contemporary entry doors are a luxurious addition to your home.

The sleek lines and large glass windows allow natural light into your home giving it a clean and stylish look.

The overlayed handhammered copper sheets in this iron door give it a modern and elegant style.

San Juan Iron doors are built with truly distinctive features to enhance energy efficiency and smooth operation.

Our main entrance doors help your home become beautifully luxurious.

MOD. 642

22 www.sanjuanironworks.com