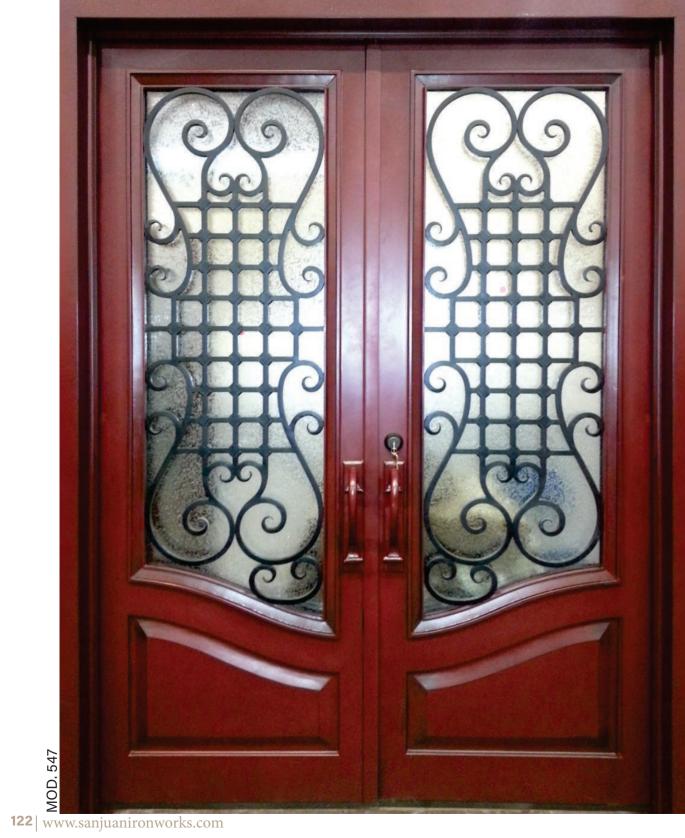

Our contemporary entry doors are a luxurious addition to your home.

The sleek lines and large glass windows allow natural light into your home giving it a clean and stylish look.

The overlayed handhammered copper sheets in this iron door give it a modern and elegant style.

San Juan Iron doors are built with truly distinctive features to enhance energy efficiency and smooth operation.

Our main entrance doors help your home become beautifully luxurious.

MOD. 642

22 www.sanjuanironworks.com