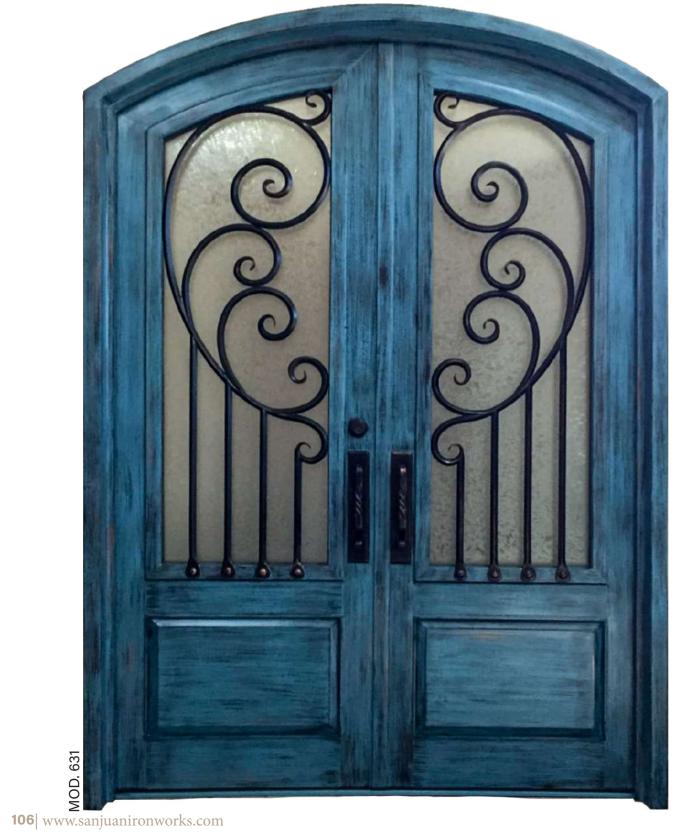

We put great attention to detail; our superior craftsmanship is reflected in the fluidity of scrollworks, the seemless welding and the hand-twisted scrolls that are used in our doors.

All of our doors have tempered double pane 7/8" thick windows for energy efficiency and noise reduction.

Windows are completely operable, this facilitates the cleaning of the glass.

Our iron entry doors are the only ones in the industry to be 4 in 1. We have innovated iron entry doors and built ours to be:

- 1. Main Door.
- 2. Security Door.
- 3. Window.
- 4. Screen for proper ventilation.

84 www.sanjuanironworks.com www.sanjuanironworks.com |85

A beautifully crafted entryway is one of the best investment returns of any renovation project.