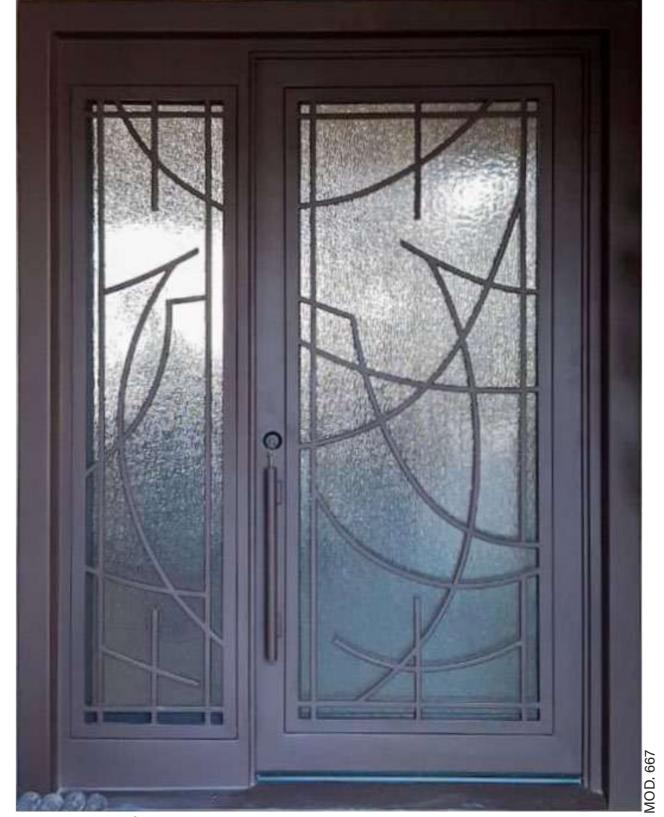

We put great attention to detail; our superior craftsmanship is reflected in the fluidity of scrollworks, the seemless welding and the hand-twisted scrolls that are used in our doors.

All of our doors have tempered double pane 7/8" thick windows for energy efficiency and noise reduction.