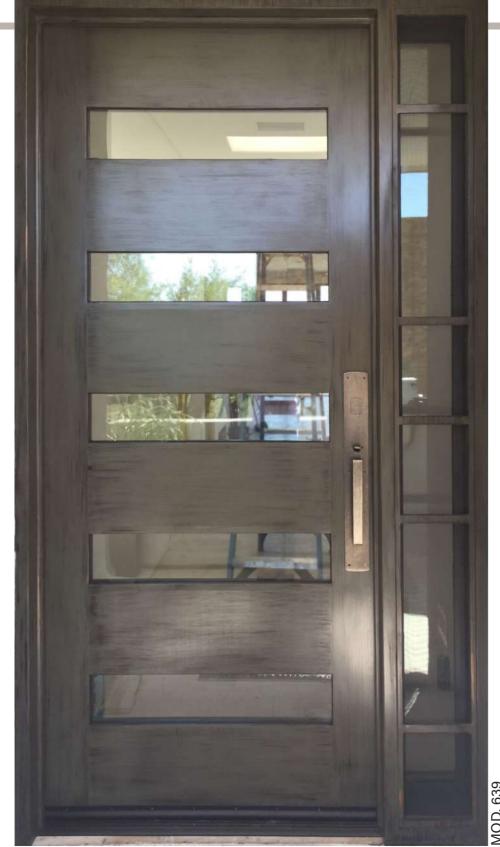

Our contemporary entry doors are a luxurious addition to your home.

The sleek lines and large glass windows allow natural light into your home giving it a clean and stylish look.

The overlayed handhammered copper sheets in this iron door give it a modern and elegant style.

San Juan Iron doors are built with truly distinctive features to enhance energy efficiency and smooth operation.

Our main entrance doors help your home become beautifully luxurious.

MOD. 642

22 www.sanjuanironworks.com