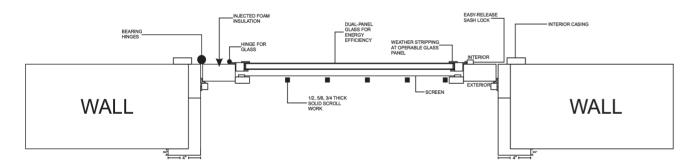

We put great attention to detail; our superior craftsmanship is reflected in the fluidity of scrollworks, the seemless welding and the hand-twisted scrolls that are used in our doors.

All of our doors have tempered double pane 7/8" thick windows for energy efficiency and noise reduction.

Windows are completely operable, this facilitates the cleaning of the glass.

Our iron entry doors are the only ones in the industry to be 4 in 1. We have innovated iron entry doors and built ours to be:

### SAN JUAN IRON, LLC., CRAFTSMANSHIP

Cross section of standard door with special frame.

Cross section of standard door.

This helps with energy efficiency.

Gluechip

Obscure