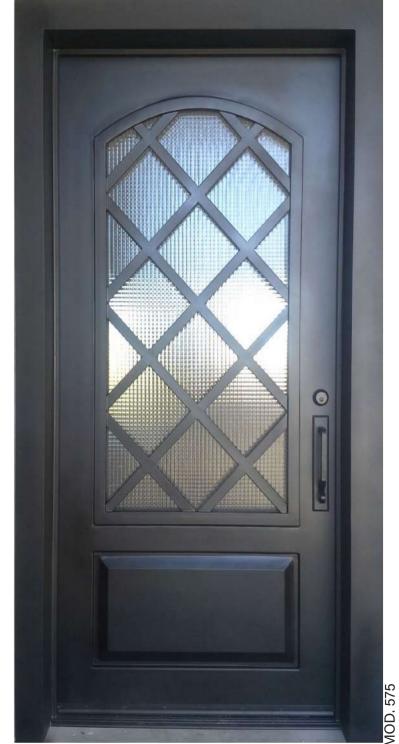

it a clean and stylish look.

The overlayed handhammered copper sheets in this iron door give it a modern and elegant style.



















San Juan Iron doors are built with truly distinctive features to enhance energy efficiency and smooth operation.







Our main entrance doors help your home become beautifully luxurious.



MOD. 642









22 www.sanjuanironworks.com



The superior design, materials, and artistry of **San Juan Iron** doors will make you feel proud about your property.

Our superior quality increases the value of your home.









28 www.sanjuanironworks.com





30 www.sanjuanironworks.com

www.sanjuanironworks.com |31











**36** www.sanjuanironworks.com

www.sanjuanironworks.com |37















www.sanjuanironworks.com











MOD. 548









48 www.sanjuanironworks.com











52 www.sanjuanironworks.com

www.sanjuanironworks.com |53







www.sanjuanironworks.com |57

**56** www.sanjuanironworks.com







60 www.sanjuanironworks.com









In **San Juan Iron** we pride ourselves on our ability to control all aspects of the process, from design to installation. Our artisans know that small details make the big difference.

We put great attention to detail; our superior craftsmanship is reflected in the fluidity of scrollworks, the seemless welding and the hand-twisted scrolls that are used in our doors.

All of our doors have tempered double pane 7/8" thick windows for energy efficiency and noise reduction.

Windows are completely operable, this facilitates the cleaning of the glass.

Our iron entry doors are the only