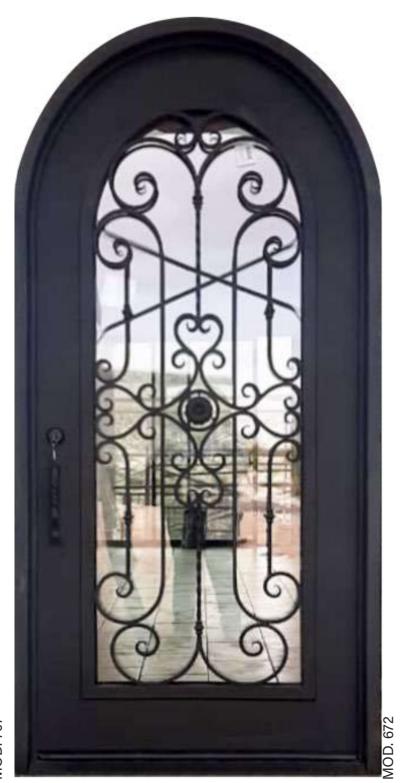

glass windows allow natural light into your home giving it a clean and stylish look.

The overlayed handhammered copper sheets in this iron door give it a modern and elegant style.



















San Juan Iron doors are built with truly distinctive features to enhance energy efficiency and smooth operation.







Our main entrance doors help your home become beautifully luxurious.



MOD. 642









22 www.sanjuanironworks.com



The superior design, materials, and artistry of **San Juan Iron** doors will make you feel proud about your property.

Our superior quality increases the value of your home.









28 www.sanjuanironworks.com





30 www.sanjuanironworks.com

www.sanjuanironworks.com |31











**36** www.sanjuanironworks.com

www.sanjuanironworks.com |37















www.sanjuanironworks.com











MOD. 548









48 www.sanjuanironworks.com











52 www.sanjuanironworks.com

www.sanjuanironworks.com |53







www.sanjuanironworks.com |57

**56** www.sanjuanironworks.com







60 www.sanjuanironworks.com









In **San Juan Iron** we pride ourselves on our ability to control all aspects of the process, from design to installation. Our artisans know that small details make the big difference.

We put great attention to detail; our superior craftsmanship is reflected in the fluidity of scrollworks, the seemless welding and the hand-twisted scrolls that are used in our doors.

All of our doors have tempered double pane 7/8" thick windows for energy efficiency and noise reduction.

Windows are completely operable, this facilitates the c