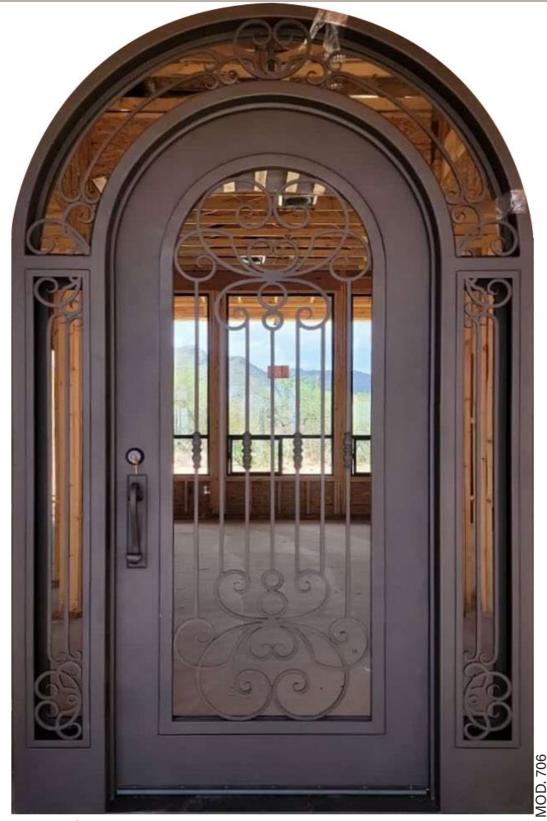

www.sanjuanironworks.com |57

**56** www.sanjuanironworks.com

60 www.sanjuanironworks.com

In **San Juan Iron** we pride ourselves on our ability to control all aspects of the process, from design to installation. Our artisans know that small details make the big difference.

We put great attention to detail; our superior craftsmanship is reflected in the fluidity of scrollworks, the seemless welding and the hand-twisted scrolls that are used in our doors.

All of our doors have tempered double pane 7/8" thick windows for energy efficiency and noise reduction.