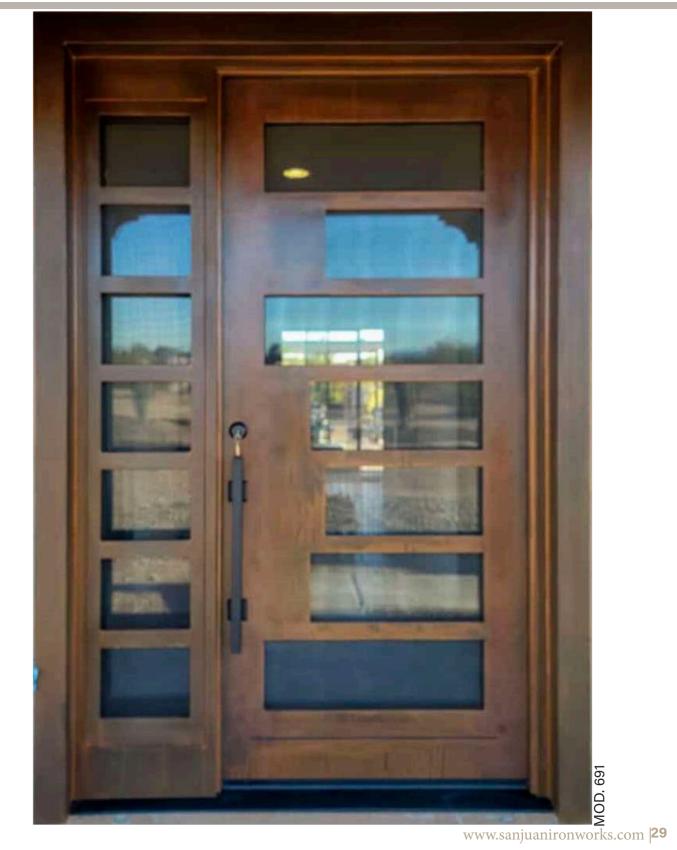

Our contemporary entry doors are a luxurious addition to your home.

The sleek lines and large glass windows allow natural light into your home giving it a clean and stylish look.

The overlayed handhammered copper sheets in this iron door give it a modern and elegant style.