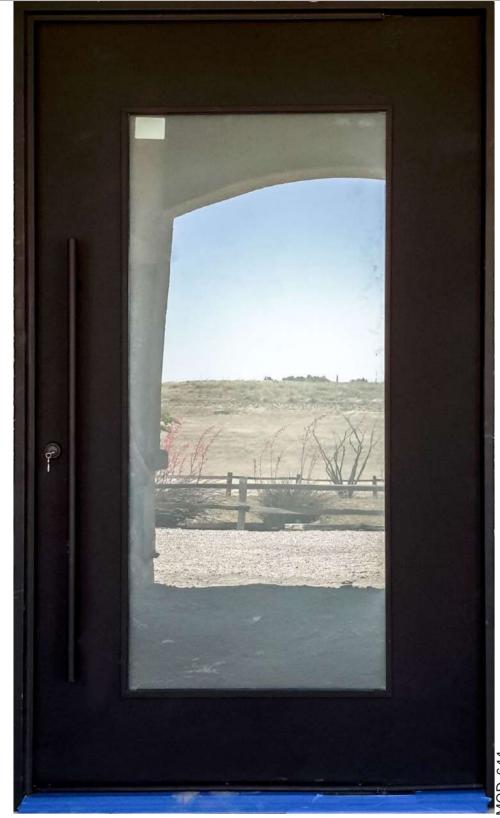

Our contemporary entry doors are a luxurious addition to your home.

The sleek lines and large glass windows allow natural light into your home giving it a clean and stylish look.

The overlayed handhammered copper sheets in this iron door give it a modern and elegant style.

San Juan Iron doors are built with truly distinctive features to enhance energy efficiency and smooth operation.

Our main entrance doors help your home become beautifully luxurious.

MOD. 642

22 www.sanjuanironworks.com