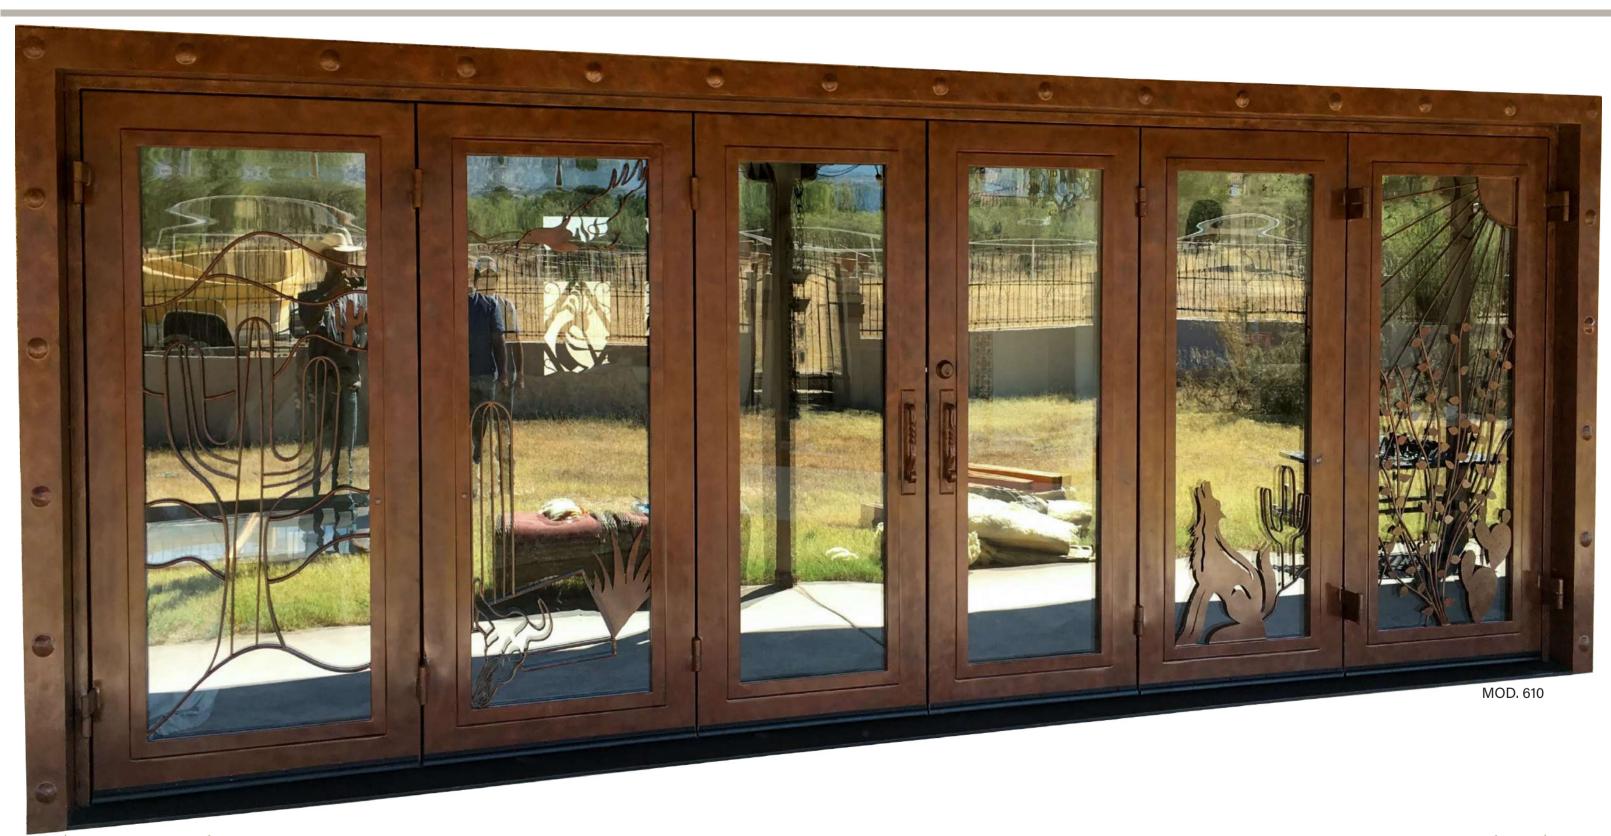

Bifold doors will create an impressive connection between the inside of your home and the outside.

San Juan Iron bifold doors give a cosmopolitan and elegant look to your home.

Additionally, our doors magnify your home's appearance, increasing its value immediately.

Our doors can be built to your exact specifications; any size, design, or shape.

162 ww

164 www.sanjuanironworks.com

At **San Juan Iron** we have experience in all project types: residential, commercial, and historical buildings.