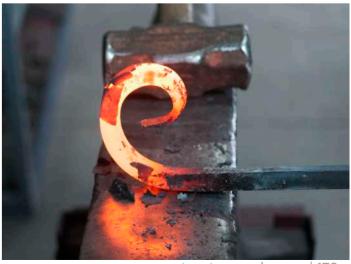

We put great attention to detail; our superior craftsmanship is reflected in the fluidity of scrollworks, the seemless welding and the hand-twisted scrolls that are used in our doors.

All of our doors have tempered double pane 7/8" thick windows for energy efficiency and noise reduction.