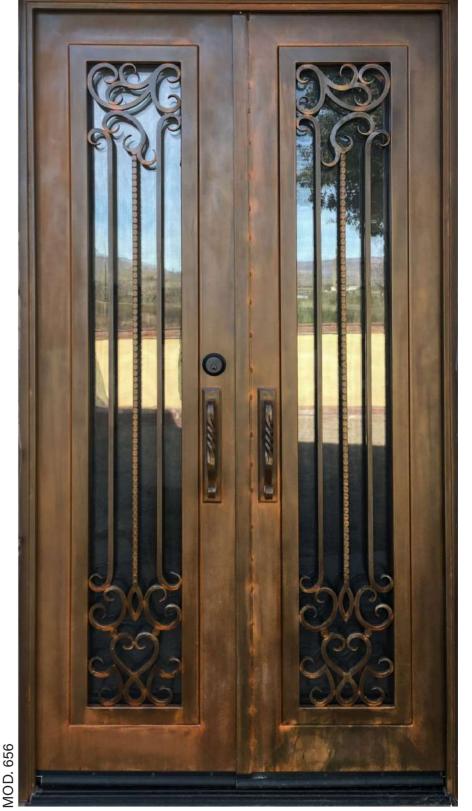

attention to detail; our superior craftsmanship is reflected in the fluidity of scrollworks, the seemless welding and the hand-twisted scrolls that are used in our doors.

All of our doors have tempered double pane 7/8" thick windows for energy efficiency and noise reduction.

Windows are completely operable, this facilitates the cleaning of the glass.

Our iron entry doors are the only ones in the industry to be 4 in 1. We have innovated iron entry doors and built ours to be:

- 1. Main Door.
- 2. Security Door.
- 3. Window.
- 4. Screen for proper ventilation.



























84 www.sanjuanironworks.com www.sanjuanironworks.com |85



















































A beautifully crafted entryway is one of the best investment returns of any renovation project.











With an understanding of the immeasurable value of home security and protection for your family, **San Juan Iron** provides only the finest quality handcrafted iron work clients can trust.

We believe in using traditional forge techniques to make doors that last for many years to come.

Our doors ensure memorable first impressions, security, energy efficiency, and lasting durability.







You'll never get a second chance to make a great first impression!

An extremely beautiful **San** Juan Iron door will always greet your family and friends to your home.

Our doors have the perfect combination of modern construction methods and old world craftsmanship.

> Contemporary doors provide your home a sleek and clean look.



Quality and customer service are the forefront of our compa