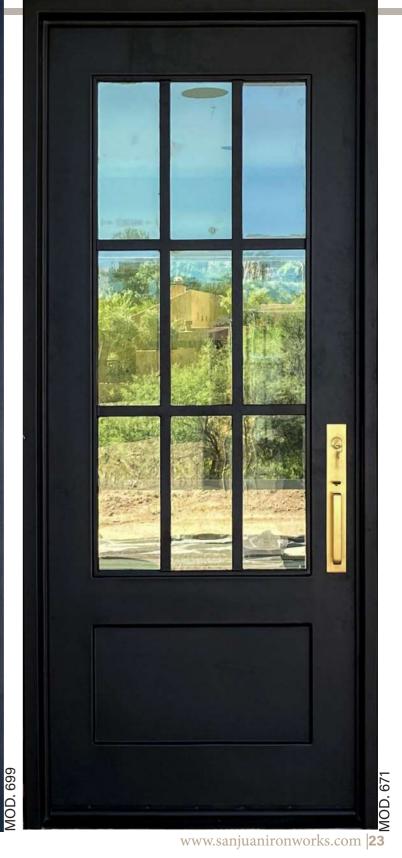

Our contemporary entry doors are a luxurious addition to your home.

The sleek lines and large glass windows allow natural light into your home giving it a clean and stylish look.

The overlayed handhammered copper sheets in this iron door give it a modern and elegant style.

San Juan Iron doors are built with truly distinctive features to enhance energy efficiency and smooth operation.

Our main entrance doors help your home become beautifully luxurious.

MOD. 642

22 www.sanjuanironworks.com