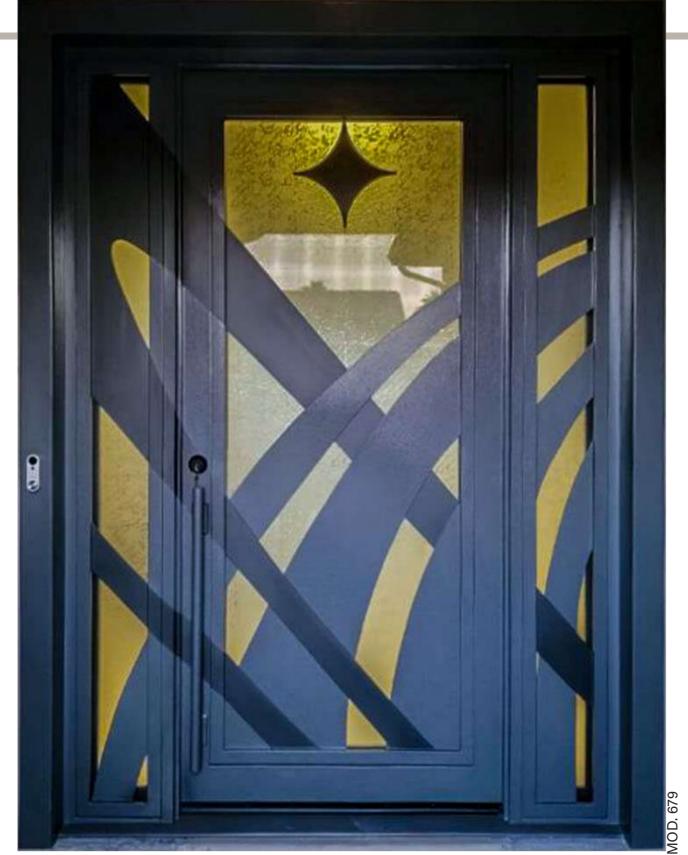

entry doors are a luxurious addition to your home.

The sleek lines and large glass windows allow natural light into your home giving it a clean and stylish look.

The overlayed handhammered copper sheets in this iron door give it a modern and elegant style.



















San Juan Iron doors are built with truly distinctive features to enhance energy efficiency and smooth operation.







Our main entrance doors help your home become beautifully luxurious.



MOD. 642









22 www.sanjuanironworks.com



The superior design, materials, and artistry of **San Juan Iron** doors will make you feel proud about your property.

Our superior quality increases the value of your home.









28 www.sanjuanironworks.com





30 www.sanjuanironworks.com

www.sanjuanironworks.com |31











**36** www.sanjuanironworks.com

www.sanjuanironworks.com |37















www.sanjuanironworks.com











MOD. 548









48 www.sanjuanironworks.com











52 www.sanjuanironworks.com

www.sanjuanironworks.com |53







www.sanjuanironworks.com |57

**56** www.sanjuanironworks.com







60 www.sanjuanironworks.com









In **San Juan Iron** we pride ourselves on our ability to control all aspects of the process, from design to installation. Our artisans know that small details make the big difference.

We put great attention to detail; our superior craftsmanship is reflected in the fluidity of scrollworks, the seemless welding and the hand-twisted scrolls that are used in our doors.

All of our doors have tempered double pane 7/8" thick windows for energy efficiency