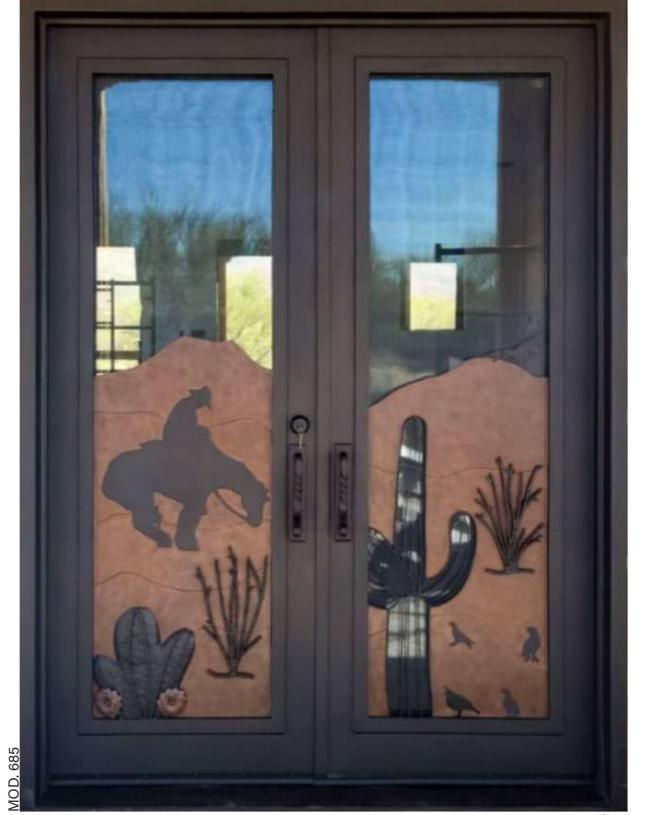

Clients can choose amongst a wide variety of styles and designs ranging from extremely decorative and ornate to simple and sleek contemporary designs.

**San Juan Iron** doors are designed for homeowners who, quite simply, demand the best.

We distinguish ourselves because we are not mass producers, nor semi-custom producers.

At San Juan Iron our doors are 100% handmade by experienced artisans. We think a machine will never replicate the unique qualities of a door made by hand.