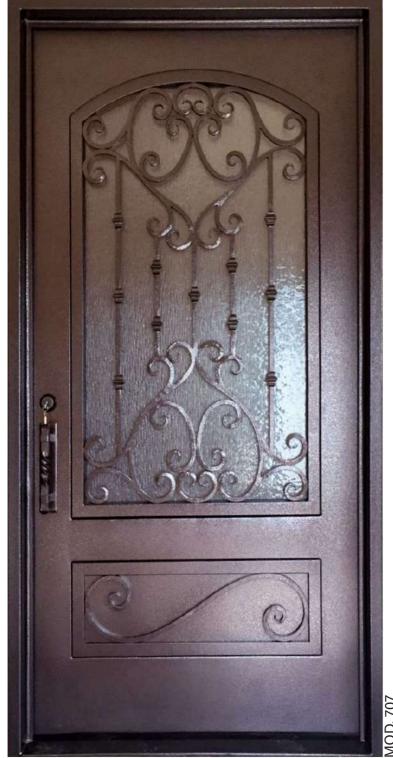

ge glass windows allow natural light into your home giving it a clean and stylish look.

The overlayed handhammered copper sheets in this iron door give it a modern and elegant style.



















San Juan Iron doors are built with truly distinctive features to enhance energy efficiency and smooth operation.







Our main entrance doors help your home become beautifully luxurious.



MOD. 642









22 www.sanjuanironworks.com



The superior design, materials, and artistry of **San Juan Iron** doors will make you feel proud about your property.

Our superior quality increases the value of your home.









28 www.sanjuanironworks.com





30 www.sanjuanironworks.com

www.sanjuanironworks.com |31











**36** www.sanjuanironworks.com

www.sanjuanironworks.com |37















www.sanjuanironworks.com











MOD. 548









48 www.sanjuanironworks.com











52 www.sanjuanironworks.com

www.sanjuanironworks.com |53







www.sanjuanironworks.com |57

**56** www.sanjuanironworks.com







60 www.sanjuanironworks.com









In **San Juan Iron** we pride ourselves on our ability to control all aspects of the process, from design to installation. Our artisans know that small details make the big difference.

We put great attention to detail; our superior craftsmanship is reflected in the fluidity of scrollworks, the seemless welding and the hand-twisted scrolls that are used in our doors.

All of our doors have tempered double pane 7/8" thick windows for energy efficiency and noise reduction.

Windows are completely operable, this facilitates the