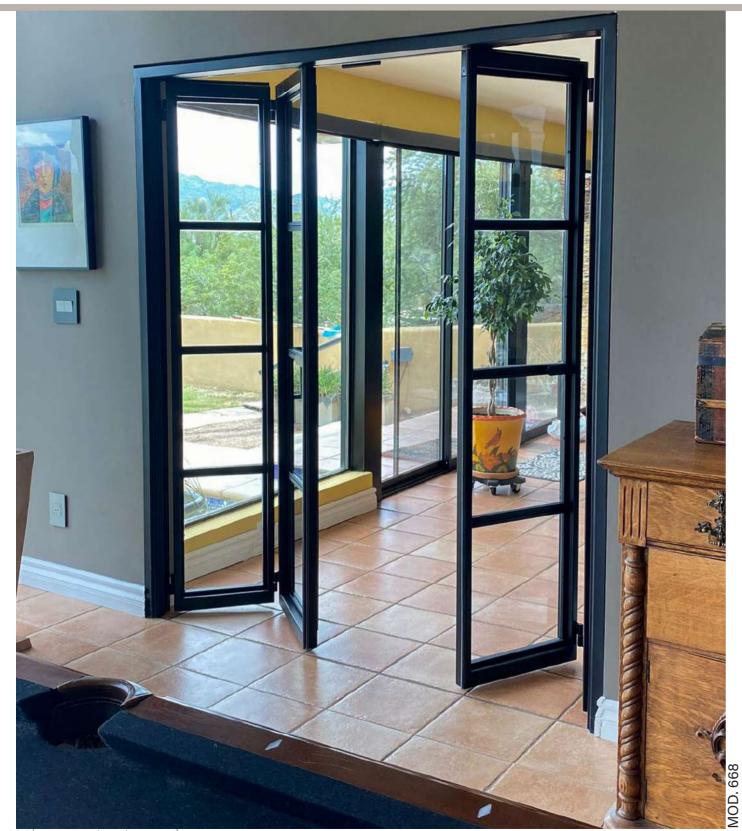

Bifold doors will create an impressive connection between the inside of your home and the outside.

San Juan Iron bifold doors give a cosmopolitan and elegant look to your home.

Additionally, our doors magnify your home's appearance, increasing its value immediately.

Our doors can be built to your exact specifications; any size, design, or shape.

162 ww

164 www.sanjuanironworks.com

At **San Juan Iron** we have experience in all project types: residential, commercial, and historical buildings.