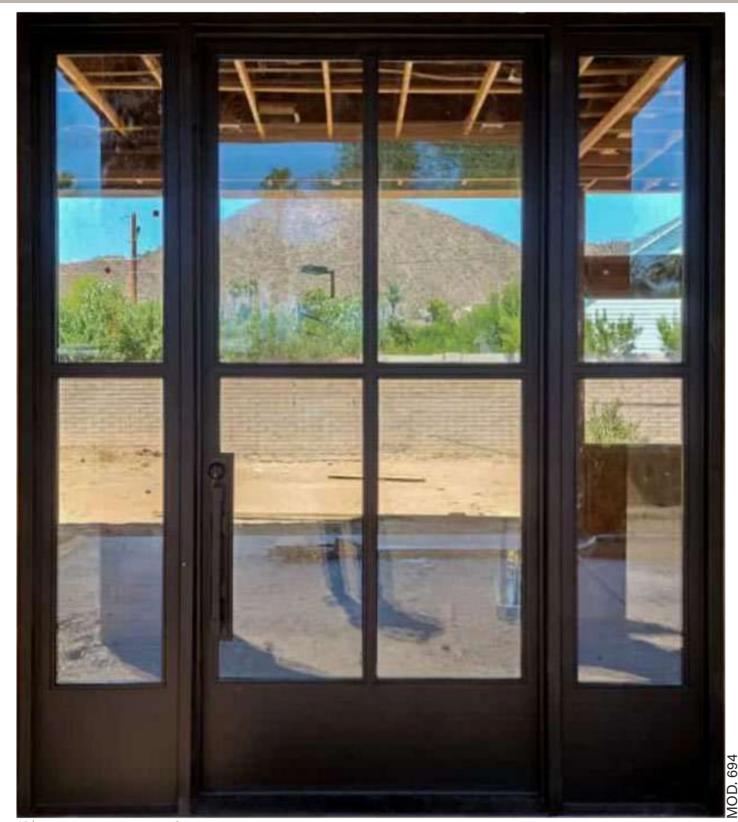

Our contemporary entry doors are a luxurious addition to your home.

The sleek lines and large glass windows allow natural light into your home giving it a clean and stylish look.

The overlayed handhammered copper sheets in this iron door give it a modern and elegant style.

San Juan Iron doors are built with truly distinctive features to enhance energy efficiency and smooth operation.

Our main entrance doors help your home become beautifully luxurious.

MOD. 642

22 www.sanjuanironworks.com