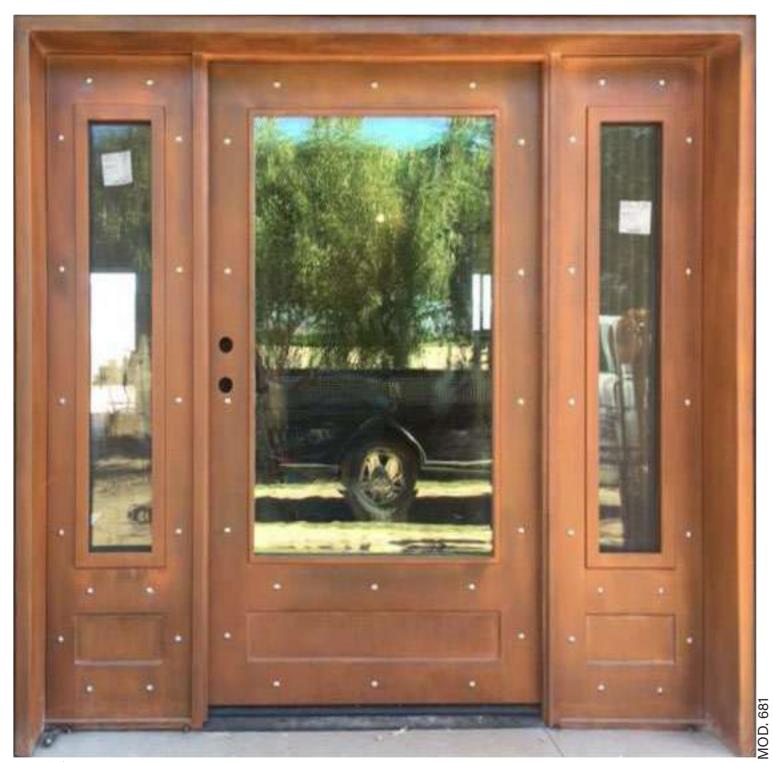

Our contemporary entry doors are a luxurious addition to your home.

The sleek lines and large glass windows allow natural light into your home giving it a clean and stylish look.

The overlayed handhammered copper sheets in this iron door give it a modern and elegant style.