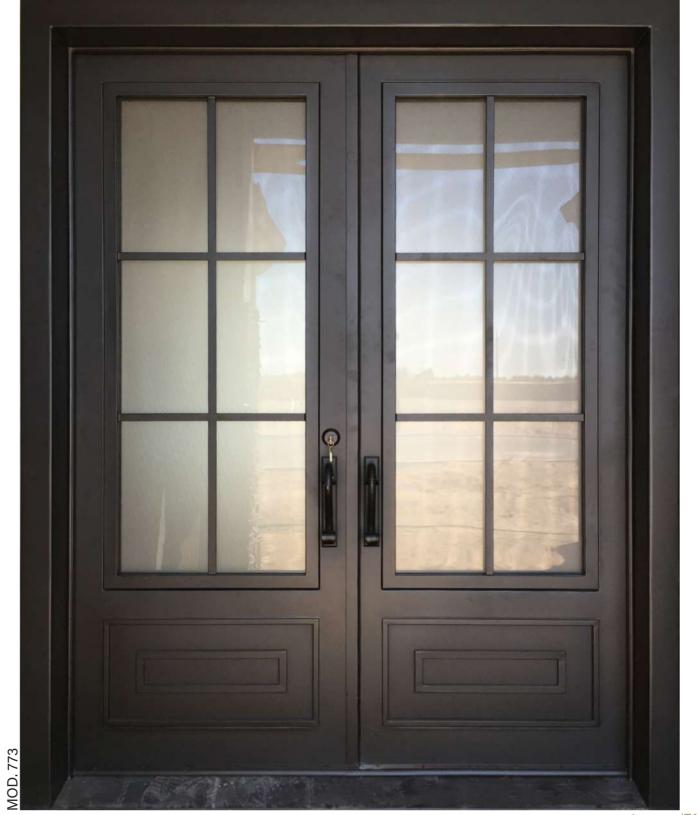

We put great attention to detail; our superior craftsmanship is reflected in the fluidity of scrollworks, the seemless welding and the hand-twisted scrolls that are used in our doors.

All of our doors have tempered double pane 7/8" thick windows for energy efficiency and noise reduction.

Windows are completely operable, this facilitates the cleaning of the glass.

Our iron entry doors are the only ones in the industry to be 4 in 1. We have innovated iron entry doors and built ours to be: