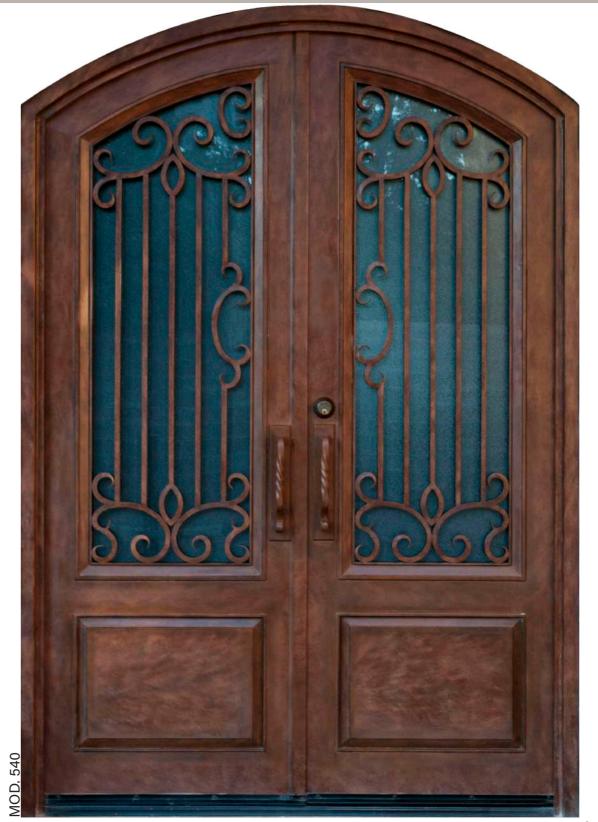

We put great attention to detail; our superior craftsmanship is reflected in the fluidity of scrollworks, the seemless welding and the hand-twisted scrolls that are used in our doors.

All of our doors have tempered double pane 7/8" thick windows for energy efficiency and noise reduction.

Windows are completely operable, this facilitates the cleaning of the glass.

Our iron entry doors are the only ones in the industry to be 4 in 1. We have innovated iron entry doors and built ours to be:

- 1. Main Door.
- 2. Security Door.
- 3. Window.
- 4. Screen for proper ventilation.

84 www.sanjuanironworks.com www.sanjuanironworks.com |85

A beautifully crafted entryway is one of the best investment returns of any renovation project.