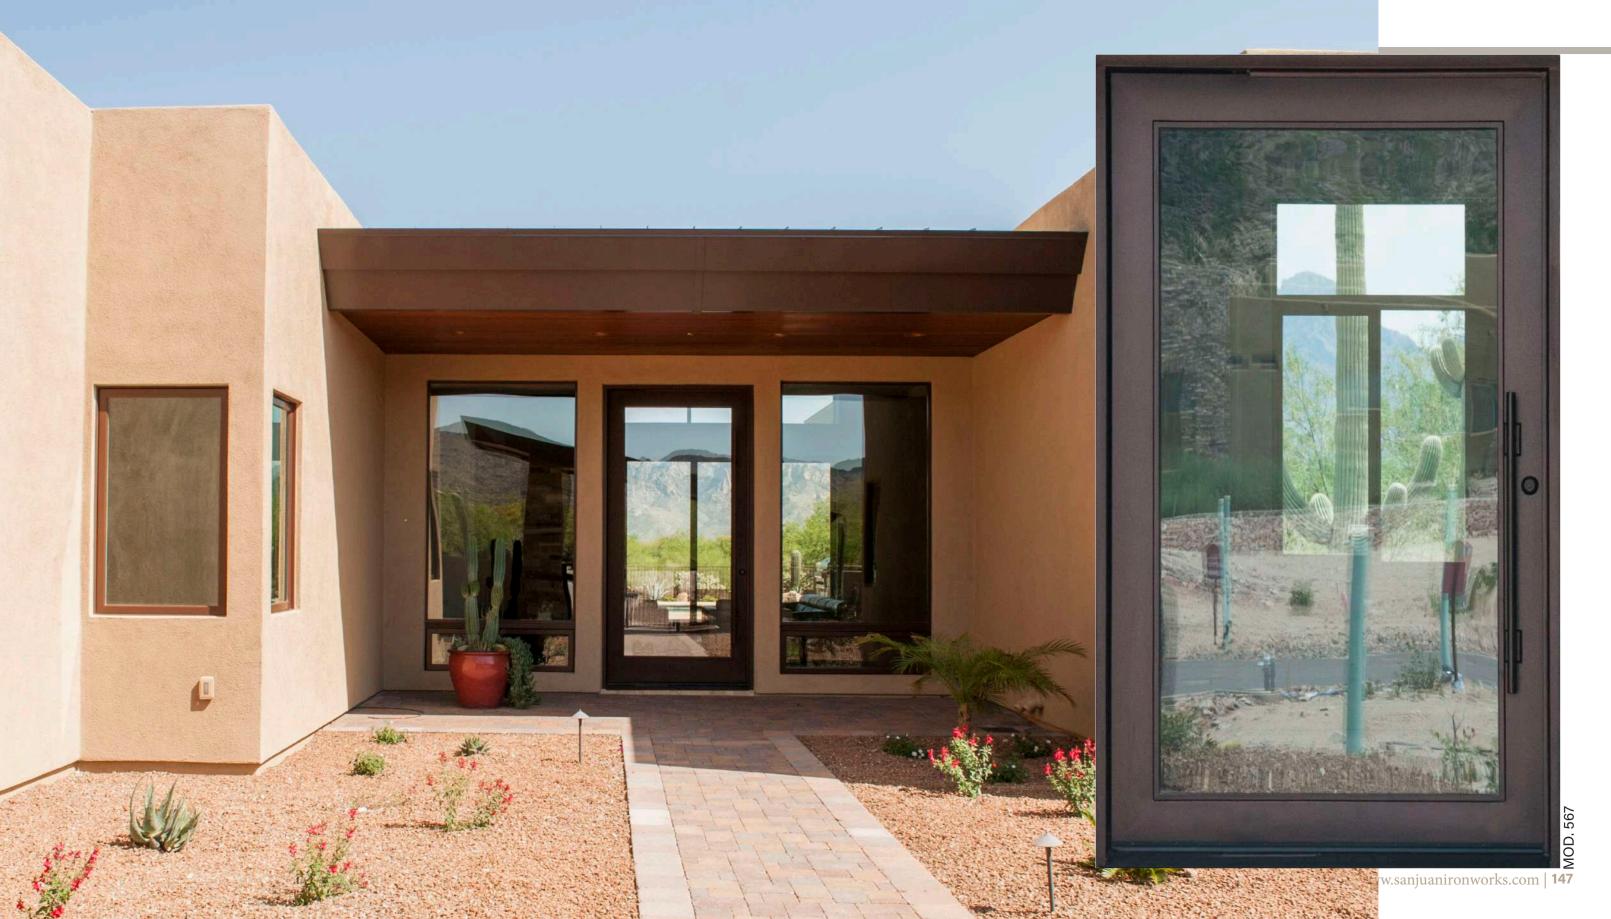

Allow yourself to be captivated by our pivot doors; a door that will be cherished and admired for years to come.

A beautiful door sets the tone for the entire house and establishes a feeling of warmth, style, and elegance.

Our custom iron entry doors are built to last and add substantial curb appeal to your home.

Enjoy the place you call home!

MOD. 632

A door is the warm greeting as you enter your home.

Our doors are built with high quality materials to protect your home.