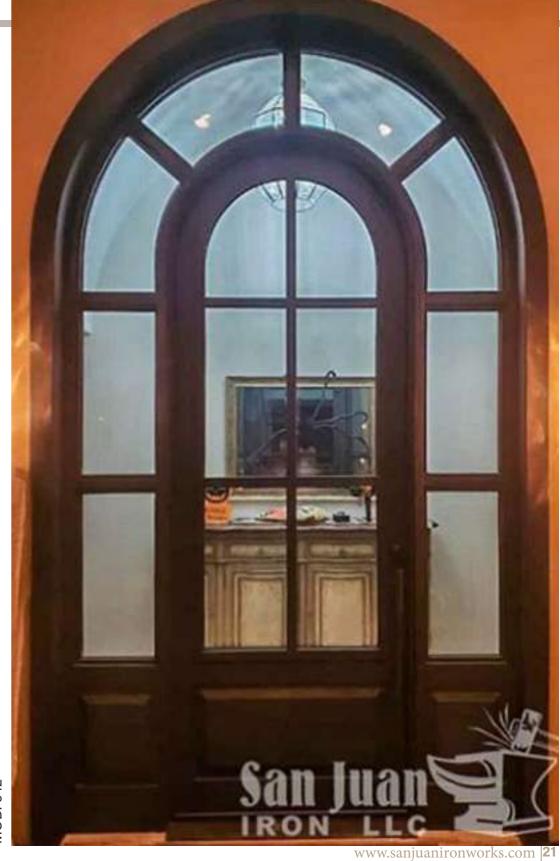

www.sanjuanironworks.com |57

**56** www.sanjuanironworks.com

60 www.sanjuanironworks.com

In **San Juan Iron** we pride ourselves on our ability to control all aspects of the process, from design to installation. Our artisans know that small details make the big difference.

We put great attention to detail; our superior craftsmanship is reflected in the fluidity of scrollworks, the seemless welding and the hand-twisted scrolls that are used in our doors.

All of our doors have tempered double pane 7/8" thick windows for energy efficiency and noise reduction.