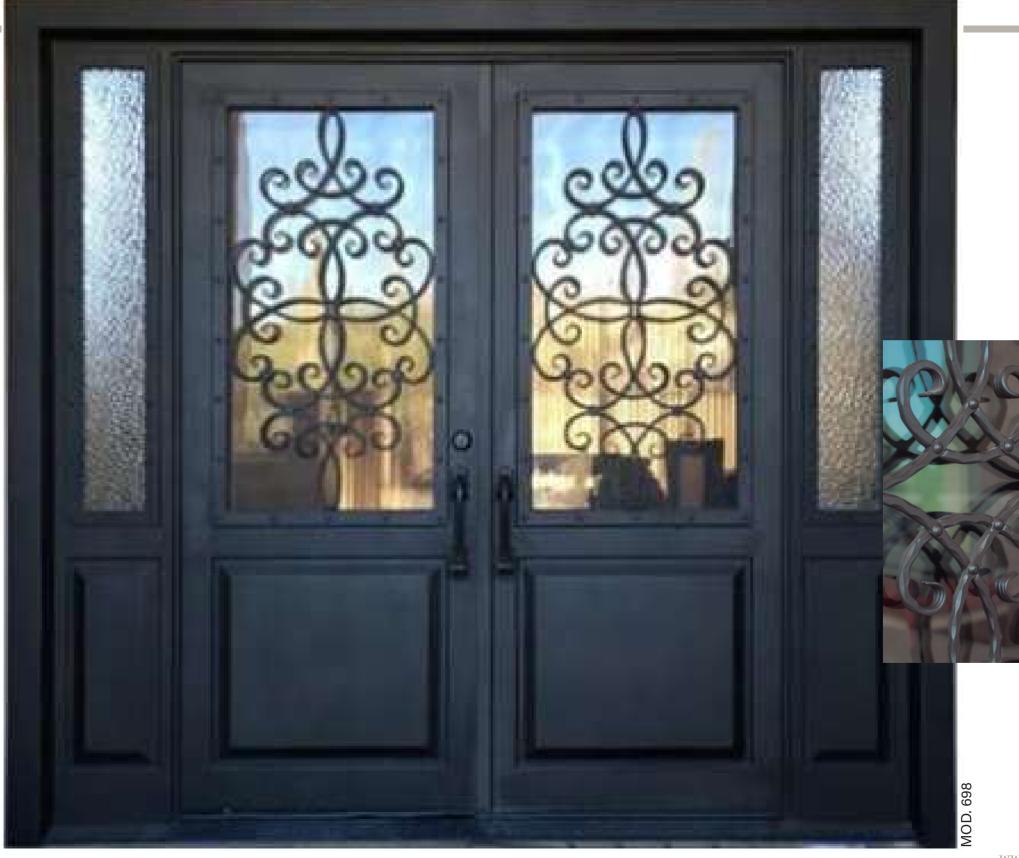

We put great attention to detail; our superior craftsmanship is reflected in the fluidity of scrollworks, the seemless welding and the hand-twisted scrolls that are used in our doors.

All of our doors have tempered double pane 7/8" thick windows for energy efficiency and noise reduction.

Windows are completely operable, this facilitates the cleaning of the glass.

Our iron entry doors are the only ones in the industry to be 4 in 1. We have innovated iron entry doors and built ours to be:

- 1. Main Door.
- 2. Security Door.
- 3. Window.
- 4. Screen for proper ventilation.

84 www.sanjuanironworks.com www.sanjuanironworks.com |85

A beautifully crafted entryway is one of the best investment returns of any renovation project.