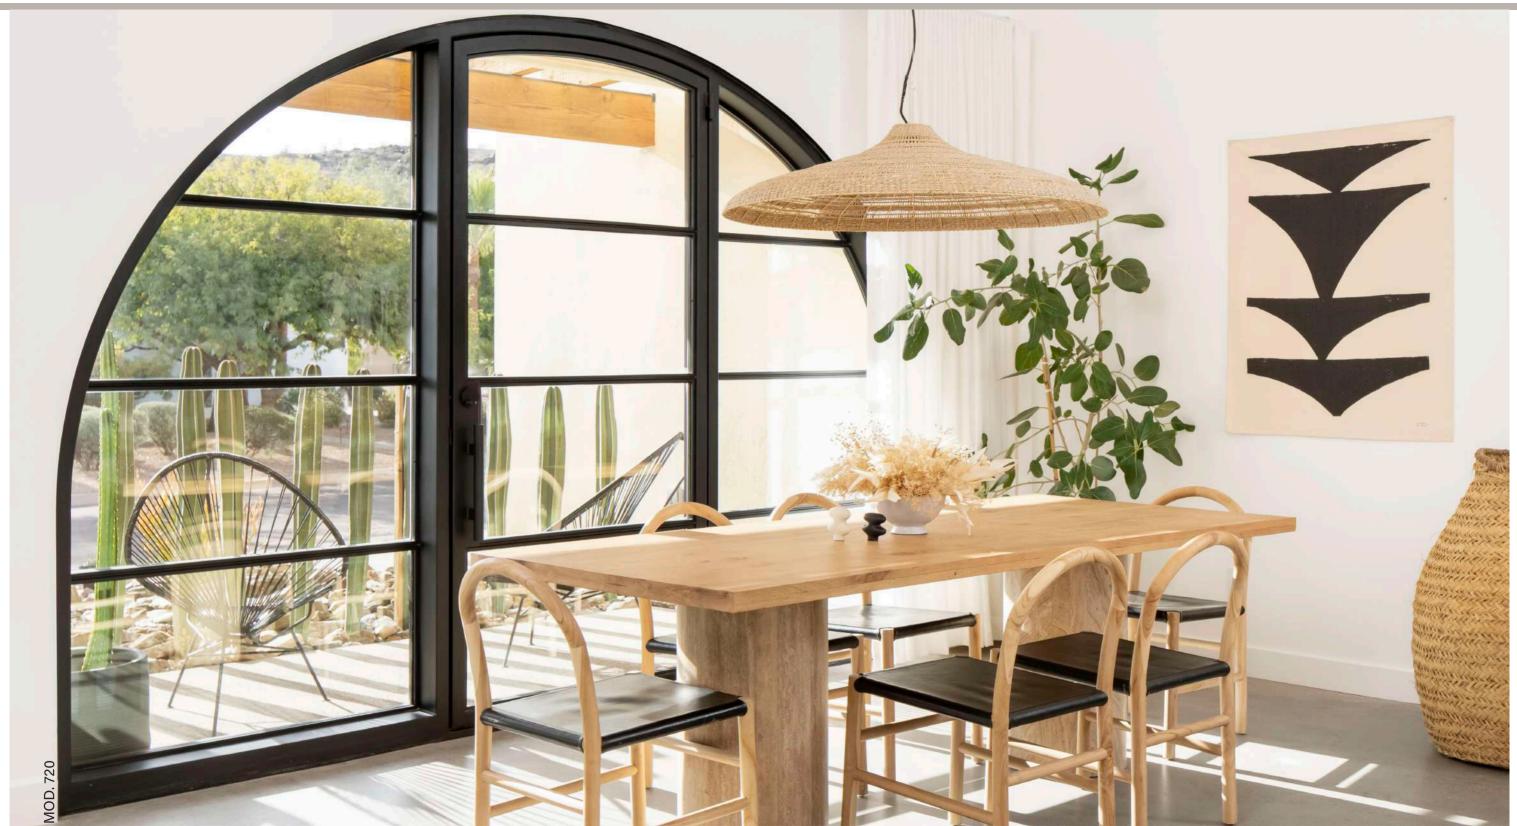

Our contemporary entry doors are a luxurious addition to your home.

The sleek lines and large glass windows allow natural light into your home giving it a clean and stylish look.

The overlayed handhammered copper sheets in this iron door give it a modern and elegant style.

San Juan Iron doors are built with truly distinctive features to enhance energy efficiency and smooth operation.

Our main entrance doors help your home become beautifully luxurious.

MOD. 642

22 www.sanjuanironworks.com