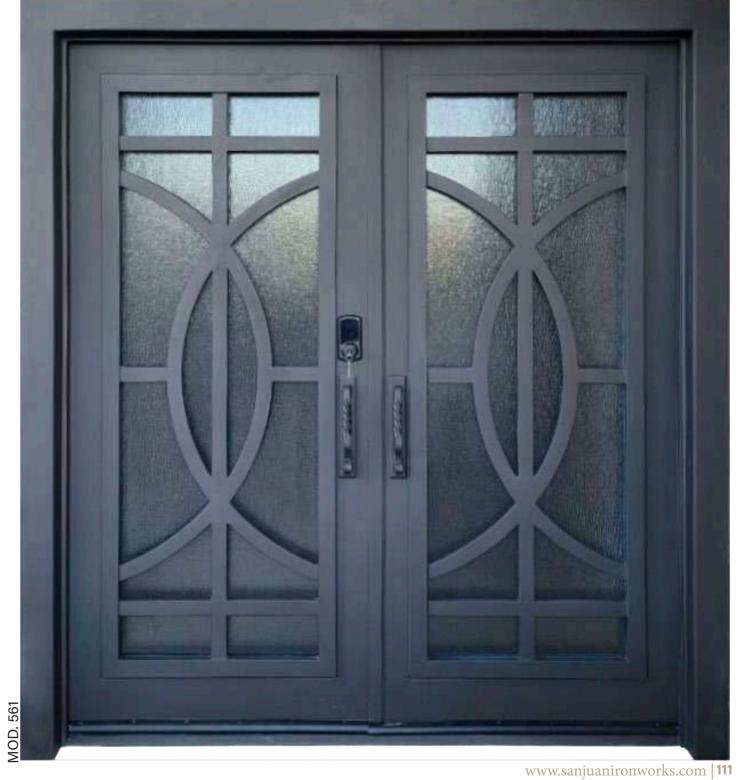

ss, from design to installation. Our artisans know that small details make the big difference.

We put great attention to detail; our superior craftsmanship is reflected in the fluidity of scrollworks, the seemless welding and the hand-twisted scrolls that are used in our doors.

All of our doors have tempered double pane 7/8" thick windows for energy efficiency and noise reduction.

Windows are completely operable, this facilitates the cleaning of the glass.

Our iron entry doors are the only ones in the industry to be 4 in 1. We have innovated iron entry doors and built ours to be:

- 1. Main Door.
- 2. Security Door.
- 3. Window.
- 4. Screen for proper ventilation.



























84 www.sanjuanironworks.com www.sanjuanironworks.com |85



















































A beautifully crafted entryway is one of the best investment returns of any renovation project.











With an understanding of the immeasurable value of home security and protection for your family, **San Juan Iron** provides only the finest quality handcrafted iron work clients can trust.

We believe in using traditional forge techniques to make doors that last for many years to come.

Our doors ensure memorable first impressions, security, energy efficiency, and lasting durability.







You'll never get a second chance to make a great first impression!

An extremely beautiful **San** Juan Iron door will always greet your family and friends to your home.

Our doors have the perfect combination of modern construction methods and old world craftsmanship.

> Contemporary d