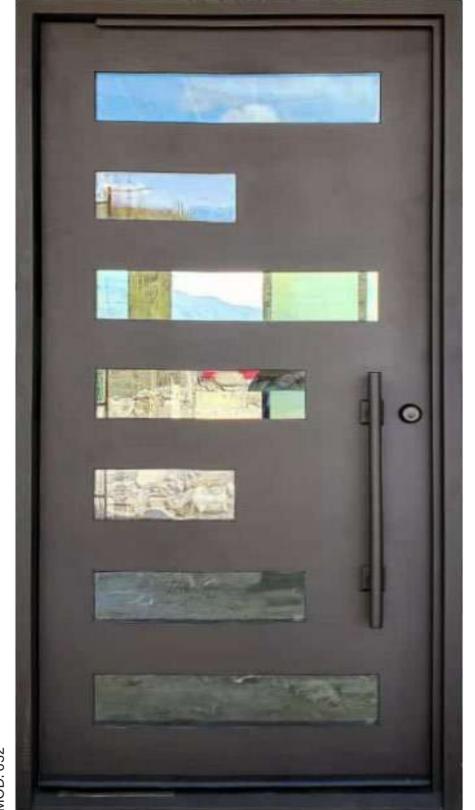

We put great attention to detail; our superior craftsmanship is reflected in the fluidity of scrollworks, the seemless welding and the hand-twisted scrolls that are used in our doors.

All of our doors have tempered double pane 7/8" thick windows for energy efficiency and noise reduction.

Windows are completely operable, this facilitates the cleaning of the glass.

Our iron entry doors are the only ones in the industry to be 4 in 1. We have innovated iron entry doors and built ours to be: