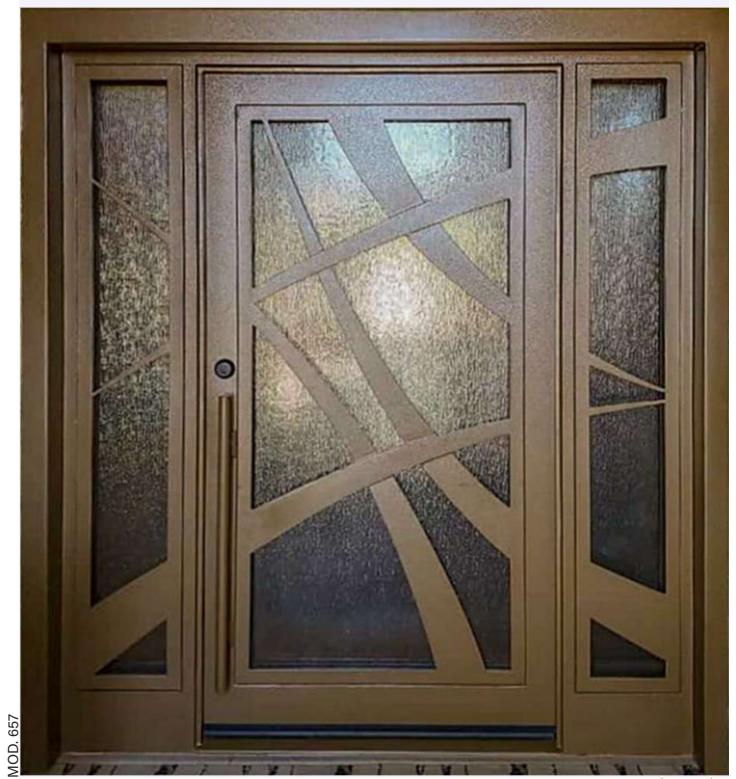

Our contemporary entry doors are a luxurious addition to your home.

The sleek lines and large glass windows allow natural light into your home giving it a clean and stylish look.

The overlayed handhammered copper sheets in this iron door give it a modern and elegant style.