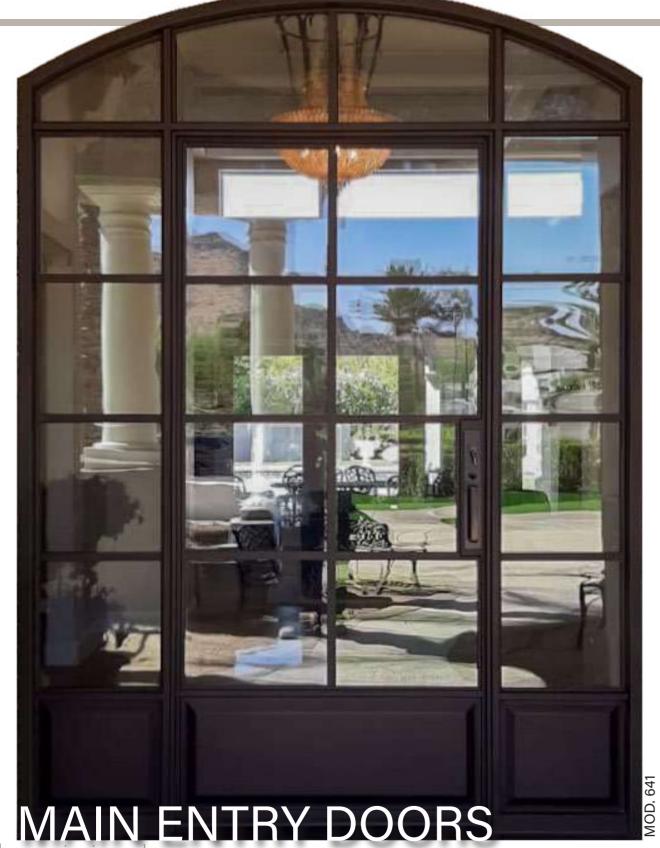

San Juan Iron doors are built with truly distinctive features to enhance energy efficiency and smooth operation.

Our main entrance doors help your home become beautifully luxurious.

MOD. 642

22 www.sanjuanironworks.com