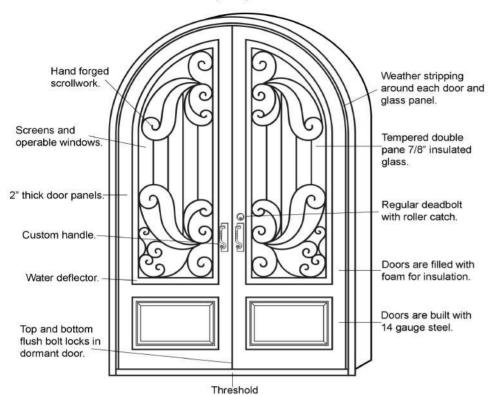

We put great attention to detail; our superior craftsmanship is reflected in the fluidity of scrollworks, the seemless welding and the hand-twisted scrolls that are used in our doors.

All of our doors have tempered double pane 7/8" thick windows for energy efficiency and noise reduction.

168 www.sanjuanironworks.com www.sanjuanironworks.com

Our design department will provide some ideas for you in CAD so you can clearly visualize your project prior to fabrication.

We have no hidden fees. Any design includes standard frame, double-pane tempered glass, weatherstripping, custom threshold, mineral wool insulation, handles from our catalog, heavy duty ball bearing hinges, water deflector, roller catch, single cylinder deadbolt and powder coat finish.

We will then create the perfect design for the unique taste and the distinctive style of each of our clients meeting both criteria of technical accuracy and beauty.

We offer the most inclusive warranty in the wrought industry. Doors and jambs are manufactured with 14 gauge steel to ensure durability. Special heavy-duty hinges come standard for ease weight distribution and functionally of the door.