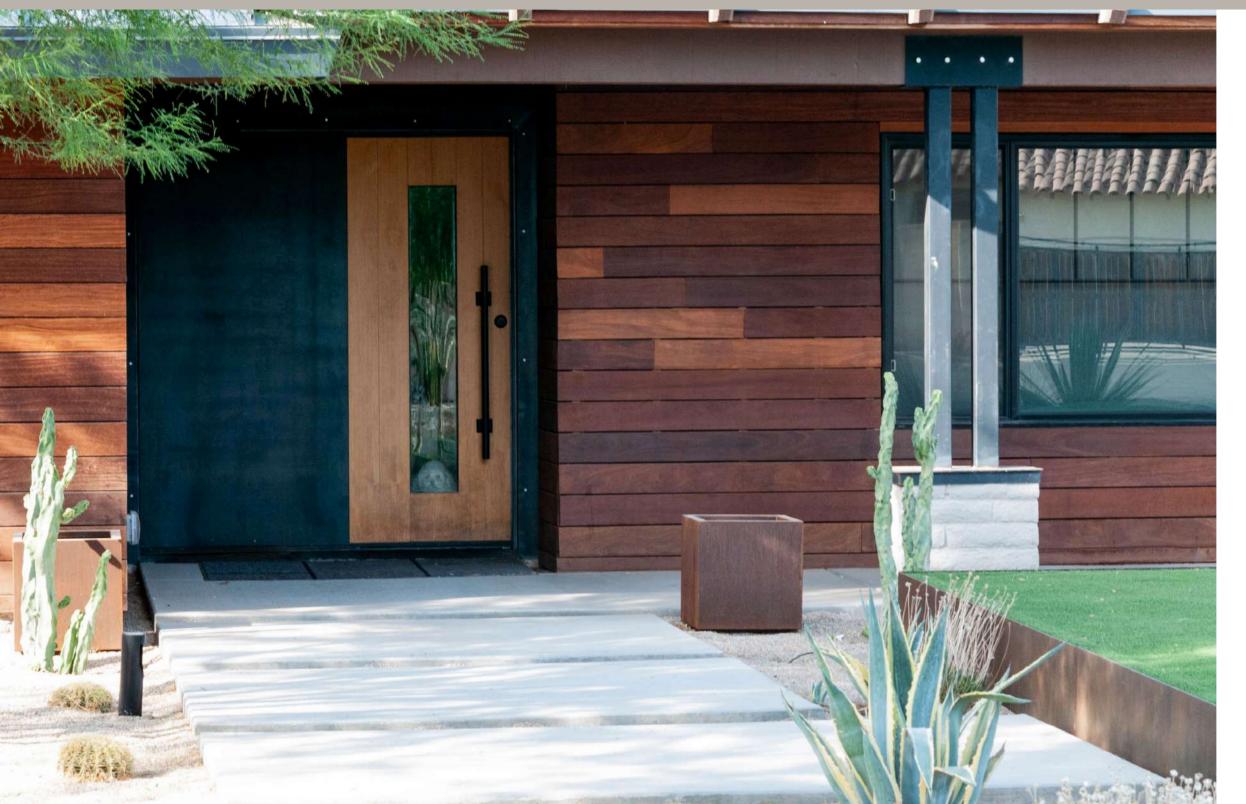

Our contemporary entry doors are a luxurious addition to your home.

The sleek lines and large glass windows allow natural light into your home giving it a clean and stylish look.

The overlayed handhammered copper sheets in this iron door give it a modern and elegant style.

San Juan Iron doors are built with truly distinctive features to enhance energy efficiency and smooth operation.

Our main entrance doors help your home become beautifully luxurious.

MOD. 642

22 www.sanjuanironworks.com