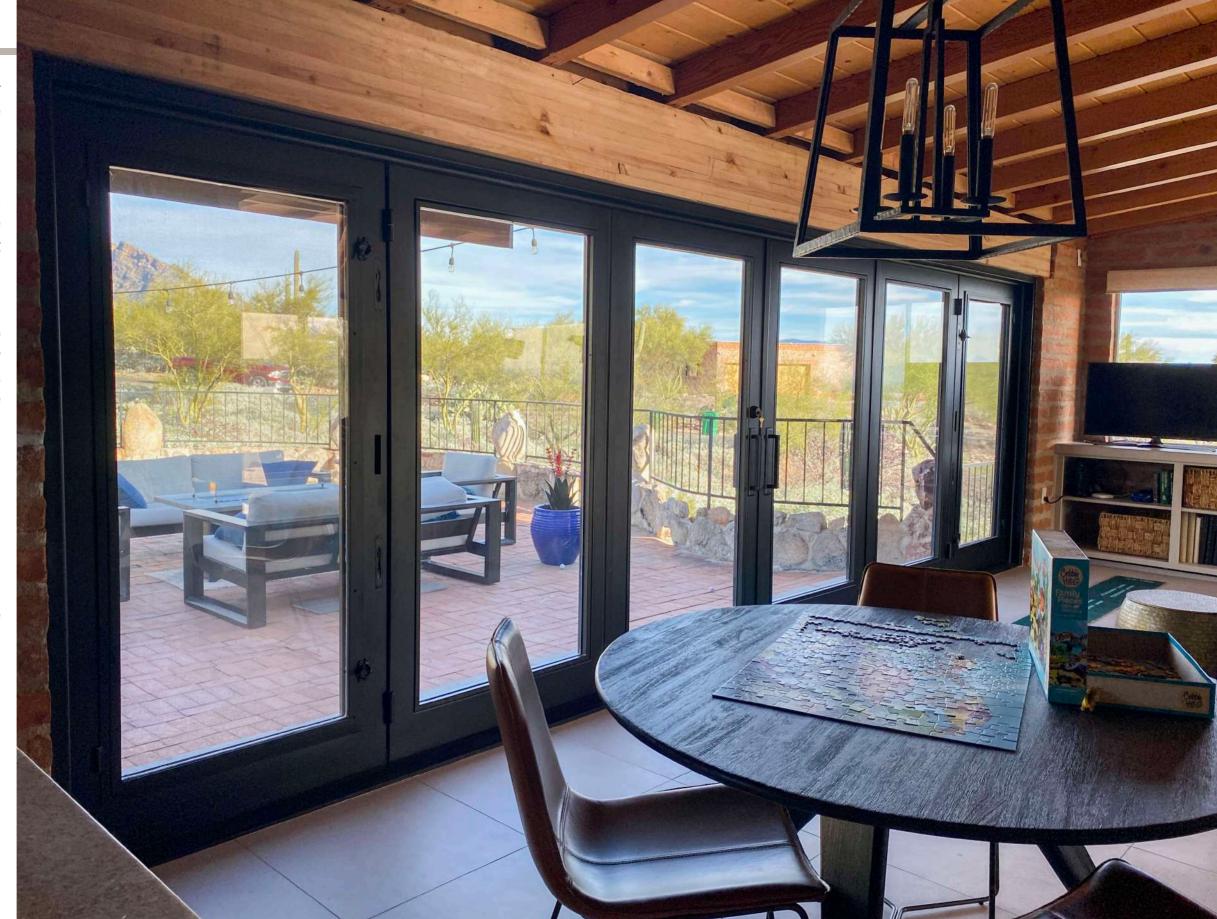

Bifold doors will create an impressive connection between the inside of your home and the outside.

San Juan Iron bifold doors give a cosmopolitan and elegant look to your home.

Additionally, our doors magnify your home's appearance, increasing its value immediately.

Our doors can be built to your exact specifications; any size, design, or shape.

162 ww

164 www.sanjuanironworks.com

At **San Juan Iron** we have experience in all project types: residential, commercial, and historical buildings.