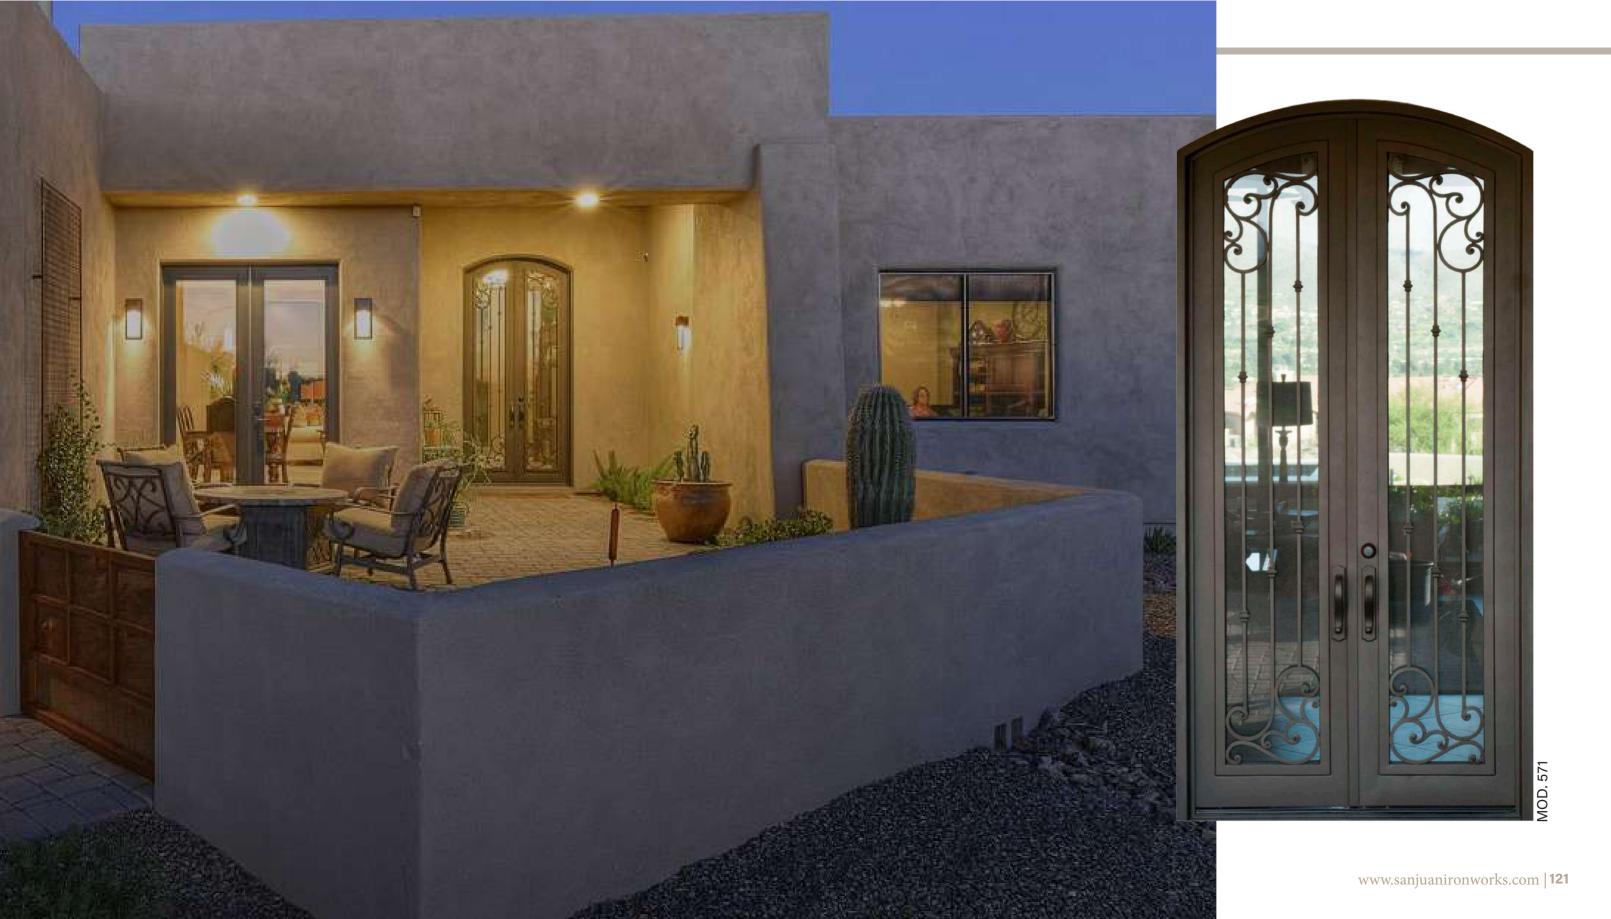

www.sanjuanironworks.com |57

**56** www.sanjuanironworks.com

60 www.sanjuanironworks.com

In **San Juan Iron** we pride ourselves on our ability to control all aspects of the process, from design to installation. Our artisans know that small details make the big difference.

We put great attention to detail; our superior craftsmanship is reflected in the fluidity of scrollworks, the seemless welding and the hand-twisted scrolls that are used in our doors.

All of our doors have tempered double pane 7/8" thick windows for energy efficiency and noise reduction.