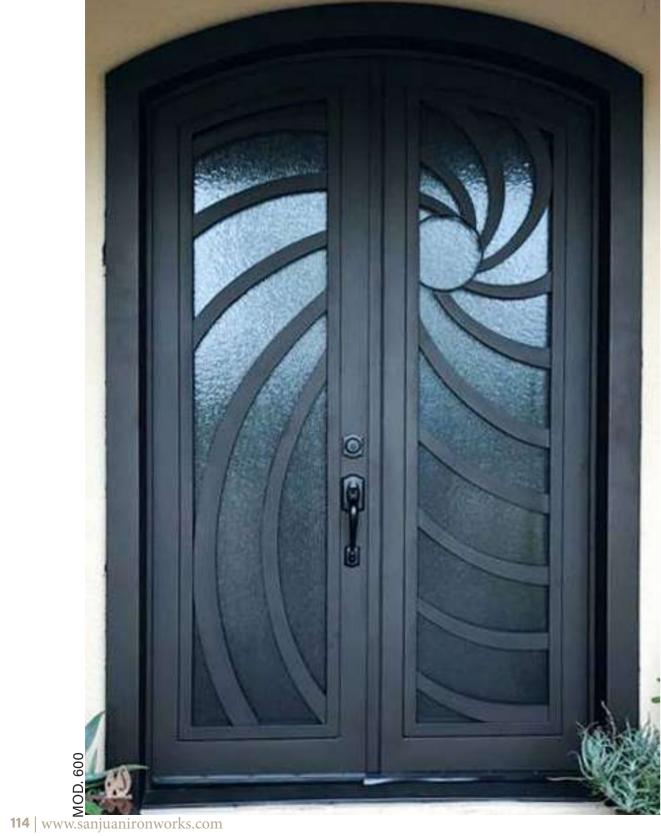

from design to installation. Our artisans know that small details make the big difference.

We put great attention to detail; our superior craftsmanship is reflected in the fluidity of scrollworks, the seemless welding and the hand-twisted scrolls that are used in our doors.

All of our doors have tempered double pane 7/8" thick windows for energy efficiency and noise reduction.

Windows are completely operable, this facilitates the cleaning of the glass.

Our iron entry doors are the only ones in the industry to be 4 in 1. We have innovated iron entry doors and built ours to be:

- 1. Main Door.
- 2. Security Door.
- 3. Window.
- 4. Screen for proper ventilation.



























84 www.sanjuanironworks.com www.sanjuanironworks.com |85



















































A beautifully crafted entryway is one of the best investment returns of any renovation project.











With an understanding of the immeasurable value of home security and protection for your family, **San Juan Iron** provides only the finest quality handcrafted iron work clients can trust.

We believe in using traditional forge techniques to make doors that last for many years to come.

Our doors ensure memorable first impressions, security, energy efficiency, and lasting durability.







You'll never get a second chance to make a great first impression!

An extremely beautiful **San** Juan Iron door will always greet your family and friends to your home.

Our doors have the perfect combination of modern construction methods and old world craftsmanship.

> Contemporary doors