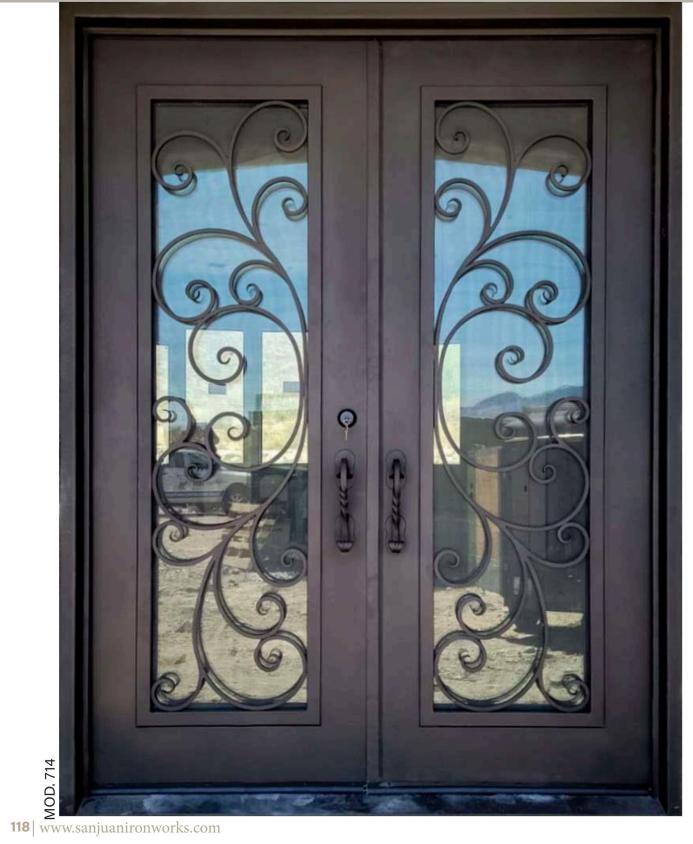

esign to installation. Our artisans know that small details make the big difference.

We put great attention to detail; our superior craftsmanship is reflected in the fluidity of scrollworks, the seemless welding and the hand-twisted scrolls that are used in our doors.

All of our doors have tempered double pane 7/8" thick windows for energy efficiency and noise reduction.

Windows are completely operable, this facilitates the cleaning of the glass.

Our iron entry doors are the only ones in the industry to be 4 in 1. We have innovated iron entry doors and built ours to be:

- 1. Main Door.
- 2. Security Door.
- 3. Window.
- 4. Screen for proper ventilation.



























84 www.sanjuanironworks.com www.sanjuanironworks.com |85



















































A beautifully crafted entryway is one of the best investment returns of any renovation project.











With an understanding of the immeasurable value of home security and protection for your family, **San Juan Iron** provides only the finest quality handcrafted iron work clients can trust.

We believe in using traditional forge techniques to make doors that last for many years to come.

Our doors ensure memorable first impressions, security, energy efficiency, and lasting durability.







You'll never get a second chance to make a great first impression!

An extremely beautiful **San** Juan Iron door will always greet your family and friends to your home.

Our doors have the perfect combination of modern construction methods and old world craftsmanship.

> Contemporary doors provi