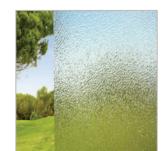

### SAN JUAN IRON, LLC., CRAFTSMANSHIP

Cross section of standard door with special frame.

Cross section of standard door.

This helps with energy efficiency.

Gluechip

Obscure