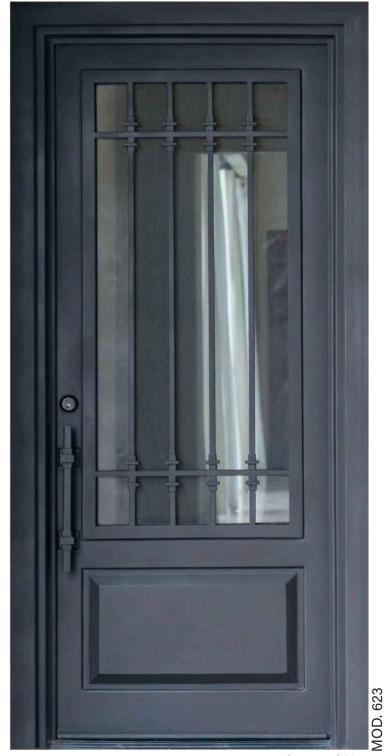

We put great attention to detail; our superior craftsmanship is reflected in the fluidity of scrollworks, the seemless welding and the hand-twisted scrolls that are used in our doors.

All of our doors have tempered double pane 7/8" thick windows for energy efficiency and noise reduction.

Windows are completely operable, this facilitates the cleaning of the glass.

Our iron entry doors are the only ones in the industry to be 4 in 1. We have innovated iron entry doors and built ours to be:

- 1. Main Door.
- 2. Security Door.
- 3. Window.
- 4. Screen for proper ventilation.

84 www.sanjuanironworks.com www.sanjuanironworks.com |85

A beautifully crafted entryway is one of the best investment returns of any renovation project.