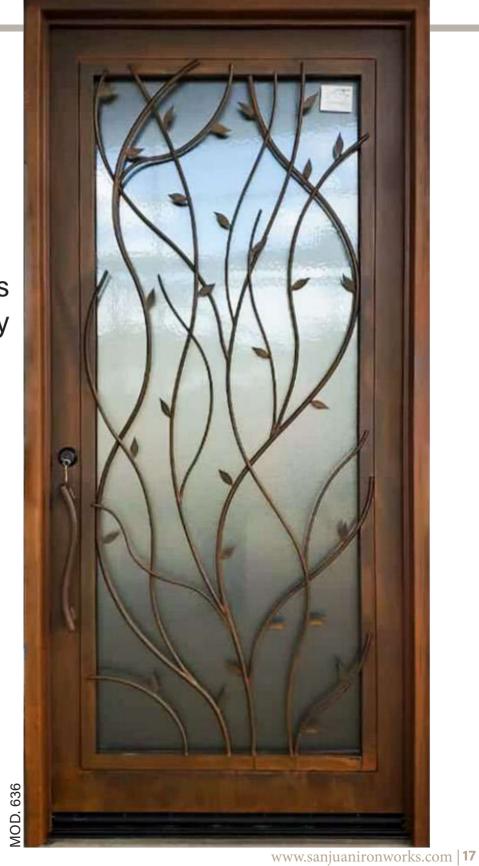

We put great attention to detail; our superior craftsmanship is reflected in the fluidity of scrollworks, the seemless welding and the hand-twisted scrolls that are used in our doors.

All of our doors have tempered double pane 7/8" thick windows for energy efficiency and noise reduction.

Iron scroll work is available in 1/2" or 5/8" based on design.