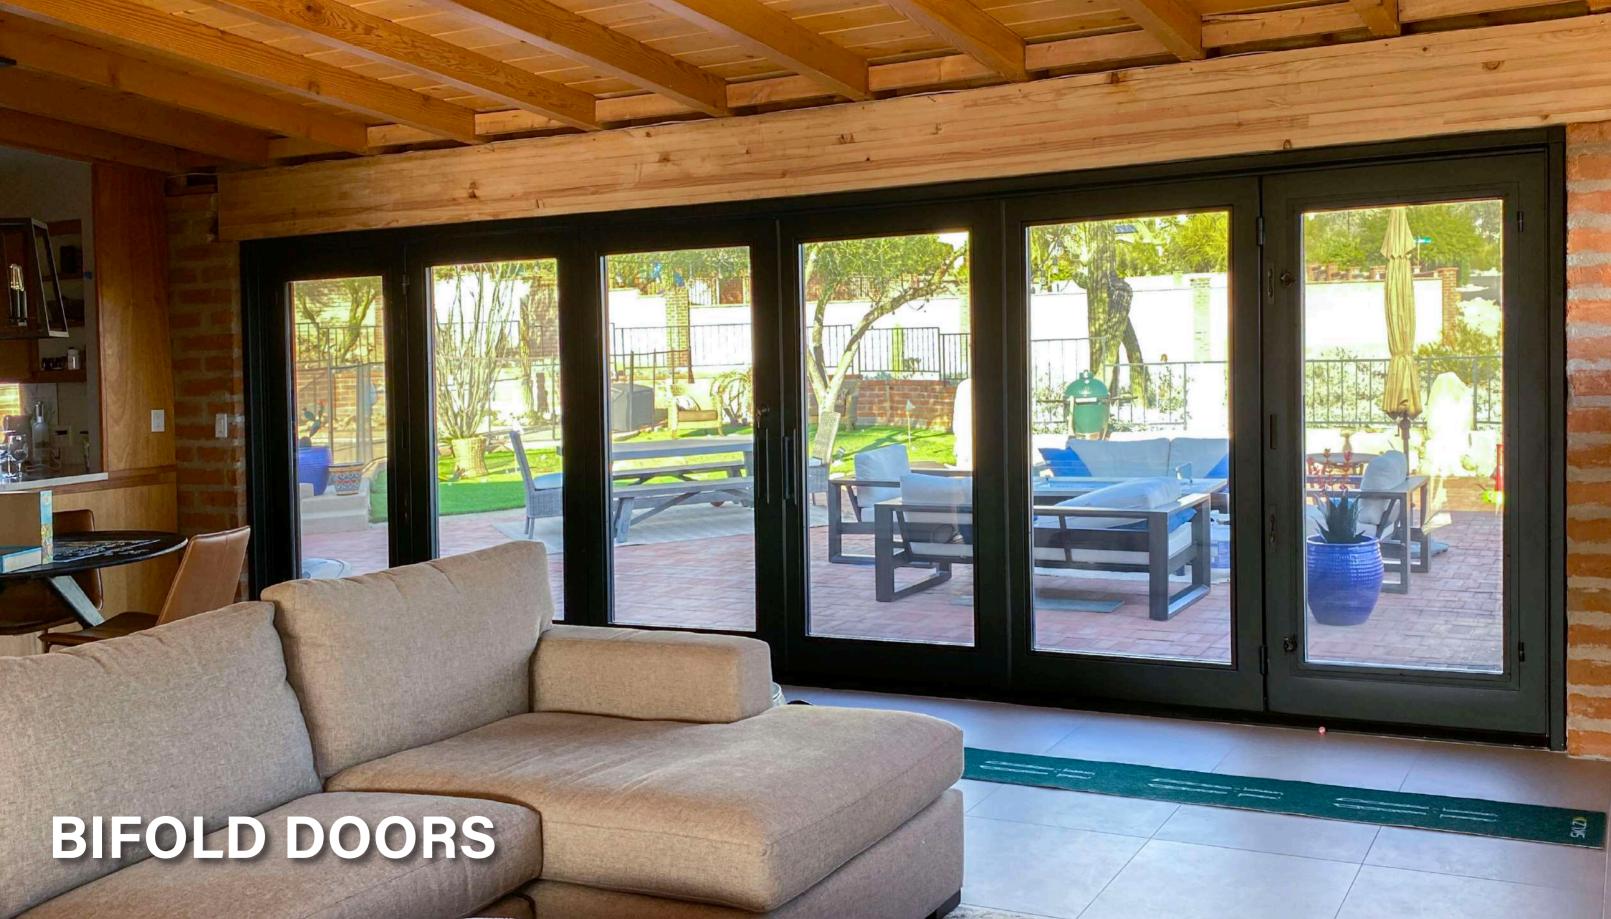

Bifold doors will create an impressive connection between the inside of your home and the outside.

San Juan Iron bifold doors give a cosmopolitan and elegant look to your home.

Additionally, our doors magnify your home's appearance, increasing its value immediately.