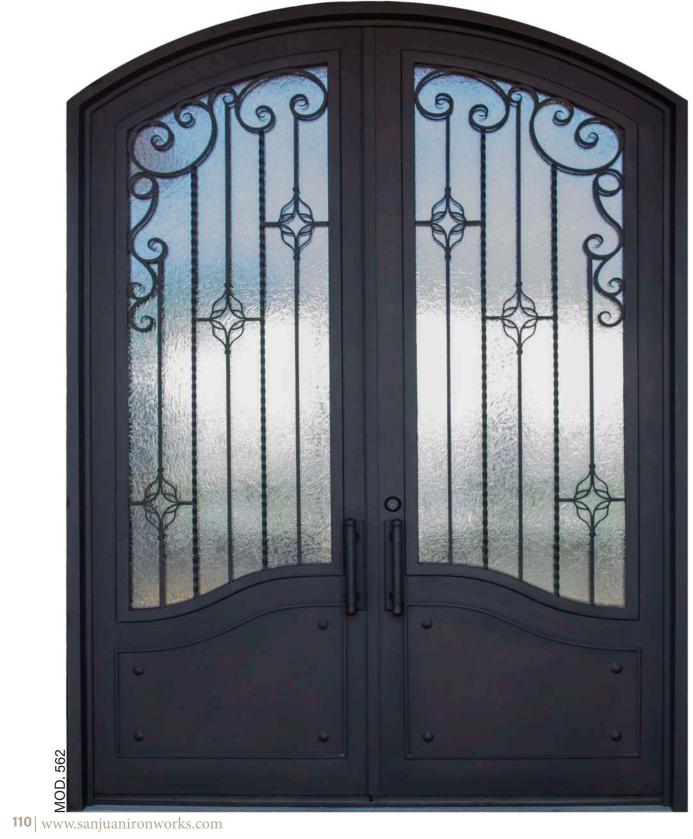

We put great attention to detail; our superior craftsmanship is reflected in the fluidity of scrollworks, the seemless welding and the hand-twisted scrolls that are used in our doors.

All of our doors have tempered double pane 7/8" thick windows for energy efficiency and noise reduction.

Windows are completely operable, this facilitates the cleaning of the glass.

Our iron entry doors are the only ones in the industry to be 4 in 1. We have innovated iron entry doors and built ours to be:

- 1. Main Door.
- 2. Security Door.
- 3. Window.
- 4. Screen for proper ventilation.

84 www.sanjuanironworks.com www.sanjuanironworks.com |85

A beautifully crafted entryway is one of the best investment returns of any renovation project.