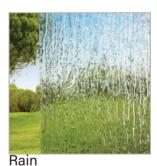

### SAN JUAN IRON, LLC., CRAFTSMANSHIP

Cross section of standard door with special frame.

Cross section of standard door.

This helps with energy efficiency.

Gluechip

Obscure